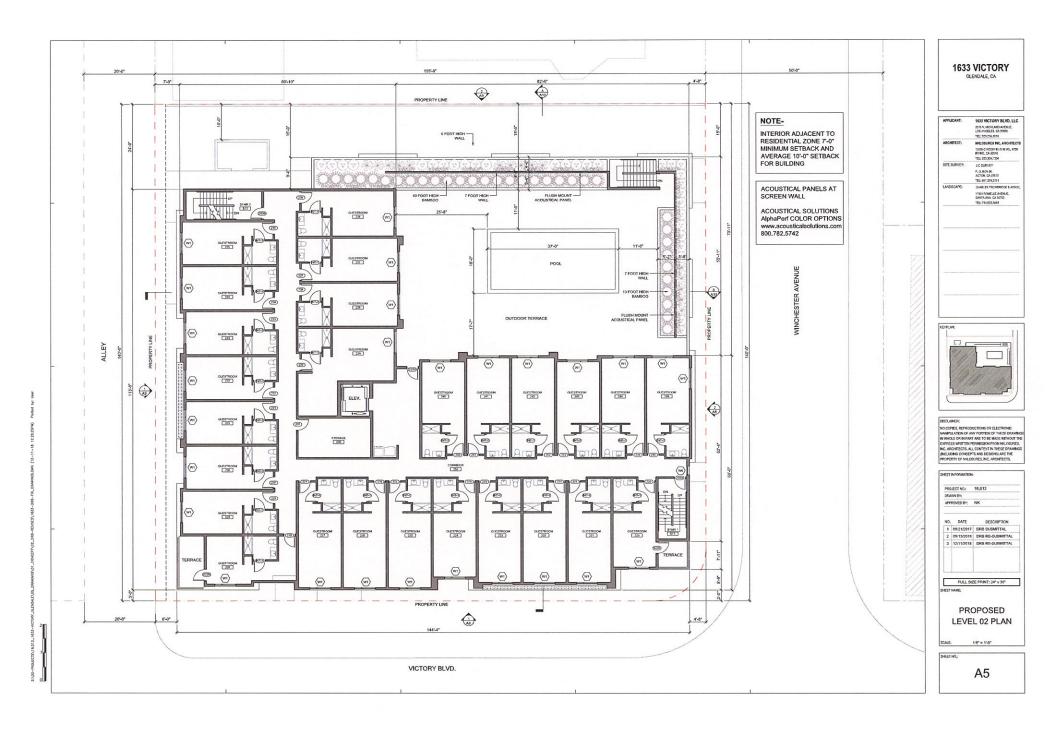

## DRB\_05262022\_Exhibit - 2 - Original Project Plans (as approved by City Council on May 7, 2019)

| R    | POSED PROJECT                                                                                                                                                                                                                         | 24                |                                            |                                                        |
|------|---------------------------------------------------------------------------------------------------------------------------------------------------------------------------------------------------------------------------------------|-------------------|--------------------------------------------|--------------------------------------------------------|
|      | POSED USE :                                                                                                                                                                                                                           | NEW HOTEL         |                                            |                                                        |
|      |                                                                                                                                                                                                                                       | 35 FEET           | _                                          |                                                        |
|      |                                                                                                                                                                                                                                       | 40 FEET (PE       | R SECTI                                    | ON 30 12 03                                            |
|      |                                                                                                                                                                                                                                       | 3 STORY (AB       |                                            |                                                        |
|      |                                                                                                                                                                                                                                       | 2 SUBTERRA        |                                            |                                                        |
| 1    |                                                                                                                                                                                                                                       | 64 GUESTRO        |                                            |                                                        |
|      |                                                                                                                                                                                                                                       | 66 SPACES         | 3110                                       |                                                        |
|      |                                                                                                                                                                                                                                       | 4 MOTORCY         | CLE                                        |                                                        |
|      | -                                                                                                                                                                                                                                     | 8 BICYCLE         | 022                                        |                                                        |
|      |                                                                                                                                                                                                                                       | 313,460 CUBI      | CEEET                                      |                                                        |
|      |                                                                                                                                                                                                                                       | 11.610 CUBIC      |                                            |                                                        |
|      |                                                                                                                                                                                                                                       | 34,575 SQUA       |                                            |                                                        |
|      |                                                                                                                                                                                                                                       |                   |                                            |                                                        |
| - 17 |                                                                                                                                                                                                                                       | 31,346 SQUA       |                                            | -                                                      |
|      | TE - PARKING AREAS INCLUDES D                                                                                                                                                                                                         | DRIVEWAY ANI      | DRAMPS                                     |                                                        |
|      | FLOOR AREA C                                                                                                                                                                                                                          | CALCULAT          | IONS                                       |                                                        |
|      |                                                                                                                                                                                                                                       |                   |                                            |                                                        |
|      | EMENT 02 :                                                                                                                                                                                                                            | 809 SQUAR         |                                            |                                                        |
|      | EMENT 01 :                                                                                                                                                                                                                            | 774 SQUAR         |                                            |                                                        |
|      | EL 01 :                                                                                                                                                                                                                               | 10,813 SQU        |                                            |                                                        |
|      | L 02 :                                                                                                                                                                                                                                | 11,787 SQU        |                                            |                                                        |
|      | EL 03 :                                                                                                                                                                                                                               | 11,799 SQU        | ARE FEE                                    | T                                                      |
|      | AL :                                                                                                                                                                                                                                  | 35,982 SQU        | ARE FEE                                    | T                                                      |
|      | PARKING                                                                                                                                                                                                                               | SUMMARY           | •                                          |                                                        |
|      | PARKING (COL                                                                                                                                                                                                                          | DE REQUIRE        | :D)                                        |                                                        |
|      | CCUPANCY/ USE                                                                                                                                                                                                                         | REQUIRED          | -                                          | REFEREN                                                |
|      | DTEL (64 GUESTROOMS)                                                                                                                                                                                                                  | 64                | -                                          | 30.32.050                                              |
|      | DTAL PARKING REQUIRED                                                                                                                                                                                                                 | 64                |                                            |                                                        |
|      | TOTAL PARKIN                                                                                                                                                                                                                          | ING PROVIDE       | D                                          |                                                        |
|      | NDARD SPACES                                                                                                                                                                                                                          | 63                |                                            |                                                        |
|      | ESSIBLE SPACES                                                                                                                                                                                                                        | 3                 |                                            |                                                        |
|      | AL AUTOMOBILE SPACES                                                                                                                                                                                                                  | 66                |                                            |                                                        |
|      | CLE PARKING PROVIDED                                                                                                                                                                                                                  | 8                 | 1                                          |                                                        |
|      | ORCYCLE PARKING                                                                                                                                                                                                                       | 4                 |                                            |                                                        |
|      | PARKING PROVID                                                                                                                                                                                                                        | DED- BREAKD       | OWN                                        |                                                        |
|      |                                                                                                                                                                                                                                       |                   |                                            | MOTORCYCI                                              |
|      | VEL STANDARD (9                                                                                                                                                                                                                       | 9' × 18') ACCESSI |                                            |                                                        |
|      | VEL STANDARD (9<br>EL 01 0                                                                                                                                                                                                            |                   | 0                                          | 4                                                      |
|      |                                                                                                                                                                                                                                       |                   | 0<br>3                                     |                                                        |
|      | EL 01 0                                                                                                                                                                                                                               |                   |                                            | 4                                                      |
|      | EL 01 0<br>EMENT LEVEL 01 36                                                                                                                                                                                                          | -                 | 3                                          | 4                                                      |
|      | EL 01 0<br>EMENT LEVEL 01 36<br>EMENT LEVEL 02 27                                                                                                                                                                                     |                   | 3<br>0<br>3                                | 4<br>0<br>0<br>4                                       |
|      | LO1     0       EMENT LEVEL 01     36       EMENT LEVEL 02     27       AL     63       OPEN SPACE/ LANDS                                                                                                                             | SCAPE CA          | 3<br>0<br>3<br>LCULA                       | 4<br>0<br>0<br>4<br>TION                               |
|      | COPEN SPACE/LANDS       OOPEN SPACE/LANDS       OOR LEVEL       LANDSC/                                                                                                                                                               | SCAPE CA          | 3<br>0<br>3<br>LCULA<br>OPE                | 4<br>0<br>4<br>TION                                    |
|      | EL 01         0           EMENT LEVEL 01         36           EMENT LEVEL 02         27           AL         63           OPEN SPACE/LANDS           OOR LEVEL         LANDSC/           EL 01         3.4                            | SCAPE CA          | 3<br>0<br>3<br>LCULA<br>OPE                | 4<br>0<br>4<br>1<br>10N<br>N SPACE<br>801.0            |
|      | EL 01         0           EMENT LEVEL 01         36           EMENT LEVEL 02         27           AL         63           OPEN SPACE/LANDS           OOR LEVEL         LANDSC/           EL 01         3.4                            | SCAPE CA          | 3<br>0<br>3<br>LCULA<br>OPE                | 4<br>0<br>0<br>4<br>TION                               |
|      | EL01         0           EMENT LEVEL 01         36           EMENT LEVEL 02         27           AL         63           OPEN SPACE/ LANDS           OOR LEVEL         LANDSC/           EL 01         3,4           EL 02         94 | SCAPE CA          | 3<br>0<br>3<br>LCULA<br>OPE                | 4<br>0<br>4<br>TION<br>N SPACE<br>801.0                |
|      | EL01         0           EMENT LEVEL 01         36           EMENT LEVEL 02         27           AL         63           OPEN SPACE/ LANDS           OOR LEVEL         LANDSC/           EL 01         3,4           EL 02         94 | SCAPE CA          | 3<br>0<br>3<br>LCULA<br>0PE<br>1<br>3<br>4 | 4<br>0<br>0<br>4<br>TION<br>N SPACE<br>801.0<br>,814.2 |