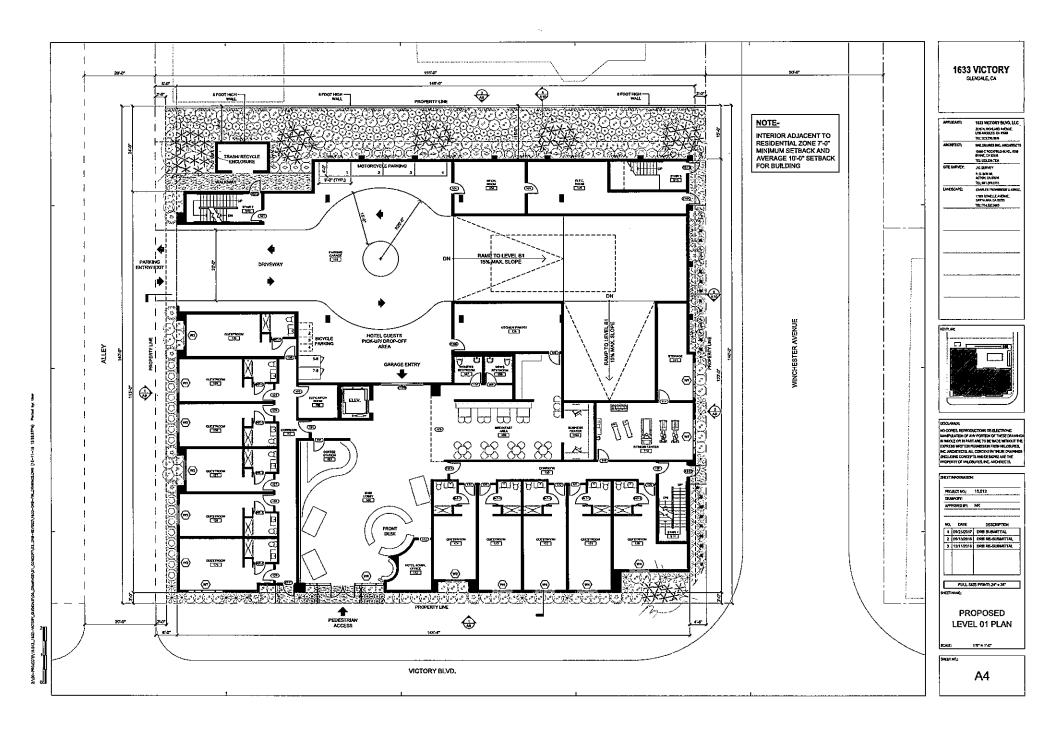

## DRB\_05262022\_Exhibit - 2 - Original Project Plans (as approved by City Council on May 7, 2019)

| R    | POSED PROJECT                                                                                                                                                                                                                         | 24                |                                            |                                                        |
|------|---------------------------------------------------------------------------------------------------------------------------------------------------------------------------------------------------------------------------------------|-------------------|--------------------------------------------|--------------------------------------------------------|
|      | POSED USE :                                                                                                                                                                                                                           | NEW HOTEL         |                                            |                                                        |
|      |                                                                                                                                                                                                                                       | 35 FEET           | _                                          |                                                        |
|      |                                                                                                                                                                                                                                       | 40 FEET (PE       | R SECTI                                    | ON 30 12 03                                            |
|      |                                                                                                                                                                                                                                       | 3 STORY (AB       |                                            |                                                        |
|      |                                                                                                                                                                                                                                       | 2 SUBTERRA        |                                            |                                                        |
| 1    |                                                                                                                                                                                                                                       | 64 GUESTRO        |                                            |                                                        |
|      |                                                                                                                                                                                                                                       | 66 SPACES         | 3110                                       |                                                        |
|      |                                                                                                                                                                                                                                       | 4 MOTORCY         | CLE                                        |                                                        |
|      | -                                                                                                                                                                                                                                     | 8 BICYCLE         | 022                                        |                                                        |
|      |                                                                                                                                                                                                                                       | 313,460 CUBI      | CEEET                                      |                                                        |
|      |                                                                                                                                                                                                                                       | 11.610 CUBIC      |                                            |                                                        |
|      |                                                                                                                                                                                                                                       | 34,575 SQUA       |                                            |                                                        |
|      |                                                                                                                                                                                                                                       |                   |                                            |                                                        |
| - 17 |                                                                                                                                                                                                                                       | 31,346 SQUA       |                                            | -                                                      |
|      | TE - PARKING AREAS INCLUDES D                                                                                                                                                                                                         | DRIVEWAY ANI      | DRAMPS                                     |                                                        |
|      | FLOOR AREA C                                                                                                                                                                                                                          | CALCULAT          | IONS                                       |                                                        |
|      |                                                                                                                                                                                                                                       |                   |                                            |                                                        |
|      | EMENT 02 :                                                                                                                                                                                                                            | 809 SQUAR         |                                            |                                                        |
|      | EMENT 01 :                                                                                                                                                                                                                            | 774 SQUAR         |                                            |                                                        |
|      | EL 01 :                                                                                                                                                                                                                               | 10,813 SQU        |                                            |                                                        |
|      | L 02 :                                                                                                                                                                                                                                | 11,787 SQU        |                                            |                                                        |
|      | EL 03 :                                                                                                                                                                                                                               | 11,799 SQU        | ARE FEE                                    | T                                                      |
|      | AL :                                                                                                                                                                                                                                  | 35,982 SQU        | ARE FEE                                    | T                                                      |
|      | PARKING                                                                                                                                                                                                                               | SUMMARY           | •                                          |                                                        |
|      | PARKING (COL                                                                                                                                                                                                                          | DE REQUIRE        | :D)                                        |                                                        |
|      | CCUPANCY/ USE                                                                                                                                                                                                                         | REQUIRED          | -                                          | REFEREN                                                |
|      | DTEL (64 GUESTROOMS)                                                                                                                                                                                                                  | 64                | -                                          | 30.32.050                                              |
|      | DTAL PARKING REQUIRED                                                                                                                                                                                                                 | 64                |                                            |                                                        |
|      | TOTAL PARKIN                                                                                                                                                                                                                          | ING PROVIDE       | D                                          |                                                        |
|      | NDARD SPACES                                                                                                                                                                                                                          | 63                |                                            |                                                        |
|      | ESSIBLE SPACES                                                                                                                                                                                                                        | 3                 |                                            |                                                        |
|      | AL AUTOMOBILE SPACES                                                                                                                                                                                                                  | 66                |                                            |                                                        |
|      | CLE PARKING PROVIDED                                                                                                                                                                                                                  | 8                 | 1                                          |                                                        |
|      | ORCYCLE PARKING                                                                                                                                                                                                                       | 4                 |                                            |                                                        |
|      | PARKING PROVID                                                                                                                                                                                                                        | DED- BREAKD       | OWN                                        |                                                        |
|      |                                                                                                                                                                                                                                       |                   |                                            | MOTORCYCI                                              |
|      | VEL STANDARD (9                                                                                                                                                                                                                       | 9' × 18') ACCESSI |                                            |                                                        |
|      | VEL STANDARD (9<br>EL 01 0                                                                                                                                                                                                            |                   | 0                                          | 4                                                      |
|      |                                                                                                                                                                                                                                       |                   | 0<br>3                                     |                                                        |
|      | EL 01 0                                                                                                                                                                                                                               |                   |                                            | 4                                                      |
|      | EL 01 0<br>EMENT LEVEL 01 36                                                                                                                                                                                                          | -                 | 3                                          | 4                                                      |
|      | EL 01 0<br>EMENT LEVEL 01 36<br>EMENT LEVEL 02 27                                                                                                                                                                                     |                   | 3<br>0<br>3                                | 4<br>0<br>0<br>4                                       |
|      | LO1     0       EMENT LEVEL 01     36       EMENT LEVEL 02     27       AL     63       OPEN SPACE/ LANDS                                                                                                                             | SCAPE CA          | 3<br>0<br>3<br>LCULA                       | 4<br>0<br>0<br>4<br>TION                               |
|      | COPEN SPACE/LANDS       OOPEN SPACE/LANDS       OOR LEVEL       LANDSC/                                                                                                                                                               | SCAPE CA          | 3<br>0<br>3<br>LCULA<br>OPE                | 4<br>0<br>4<br>TION                                    |
|      | EL 01         0           EMENT LEVEL 01         36           EMENT LEVEL 02         27           AL         63           OPEN SPACE/LANDS           OOR LEVEL         LANDSC/           EL 01         3.4                            | SCAPE CA          | 3<br>0<br>3<br>LCULA<br>OPE                | 4<br>0<br>4<br>1<br>10N<br>N SPACE<br>801.0            |
|      | EL 01         0           EMENT LEVEL 01         36           EMENT LEVEL 02         27           AL         63           OPEN SPACE/LANDS           OOR LEVEL         LANDSC/           EL 01         3.4                            | SCAPE CA          | 3<br>0<br>3<br>LCULA<br>OPE                | 4<br>0<br>0<br>4<br>TION                               |
|      | EL01         0           EMENT LEVEL 01         36           EMENT LEVEL 02         27           AL         63           OPEN SPACE/ LANDS           OOR LEVEL         LANDSC/           EL 01         3,4           EL 02         94 | SCAPE CA          | 3<br>0<br>3<br>LCULA<br>OPE                | 4<br>0<br>4<br>TION<br>N SPACE<br>801.0                |
|      | EL01         0           EMENT LEVEL 01         36           EMENT LEVEL 02         27           AL         63           OPEN SPACE/ LANDS           OOR LEVEL         LANDSC/           EL 01         3,4           EL 02         94 | SCAPE CA          | 3<br>0<br>3<br>LCULA<br>0PE<br>1<br>3<br>4 | 4<br>0<br>0<br>4<br>TION<br>N SPACE<br>801.0<br>,814.2 |