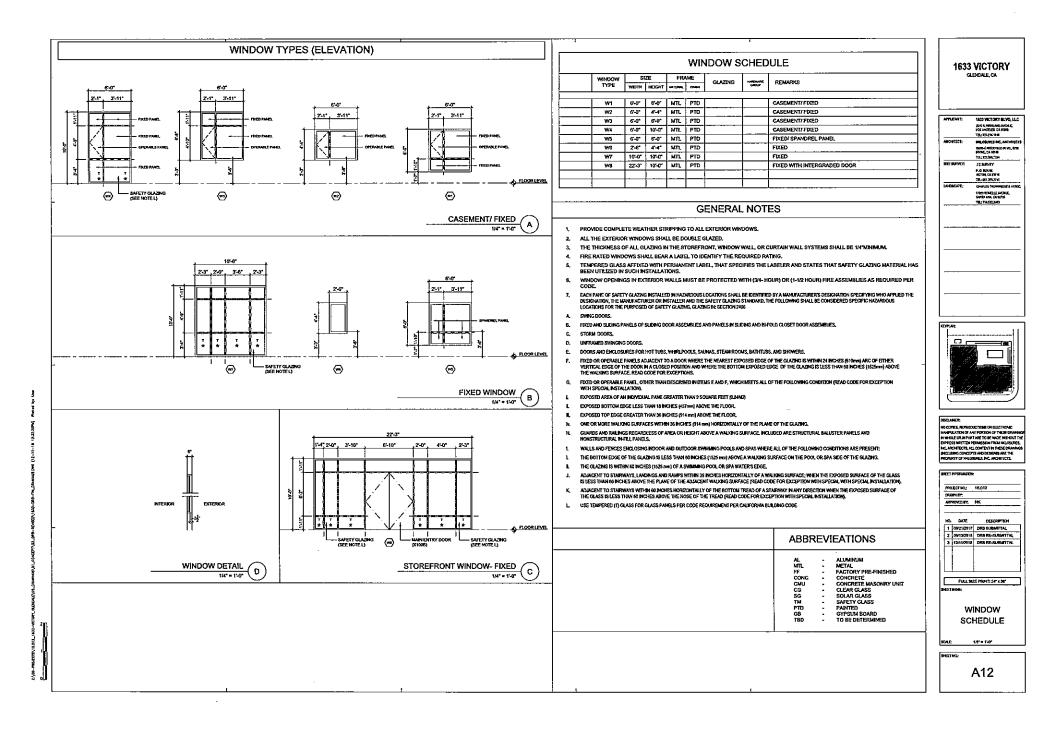

## DRB\_05262022\_Exhibit - 2 - Original Project Plans (as approved by City Council on May 7, 2019)

| R    | POSED PROJECT                                                                                                                                                                                                                         | 24                |                                            |                                                        |
|------|---------------------------------------------------------------------------------------------------------------------------------------------------------------------------------------------------------------------------------------|-------------------|--------------------------------------------|--------------------------------------------------------|
|      | POSED USE :                                                                                                                                                                                                                           | NEW HOTEL         |                                            |                                                        |
|      |                                                                                                                                                                                                                                       | 35 FEET           | _                                          |                                                        |
|      |                                                                                                                                                                                                                                       | 40 FEET (PE       | R SECTI                                    | ON 30 12 03                                            |
|      |                                                                                                                                                                                                                                       | 3 STORY (AB       |                                            |                                                        |
|      |                                                                                                                                                                                                                                       | 2 SUBTERRA        |                                            |                                                        |
| 1    |                                                                                                                                                                                                                                       | 64 GUESTRO        |                                            |                                                        |
|      |                                                                                                                                                                                                                                       | 66 SPACES         | 3110                                       |                                                        |
|      |                                                                                                                                                                                                                                       | 4 MOTORCY         | CLE                                        |                                                        |
|      | -                                                                                                                                                                                                                                     | 8 BICYCLE         | 022                                        |                                                        |
|      |                                                                                                                                                                                                                                       | 313,460 CUBI      | CEEET                                      |                                                        |
|      |                                                                                                                                                                                                                                       | 11.610 CUBIC      |                                            |                                                        |
|      |                                                                                                                                                                                                                                       | 34,575 SQUA       |                                            |                                                        |
|      |                                                                                                                                                                                                                                       |                   |                                            |                                                        |
| - 17 |                                                                                                                                                                                                                                       | 31,346 SQUA       |                                            | -                                                      |
|      | TE - PARKING AREAS INCLUDES D                                                                                                                                                                                                         | DRIVEWAY ANI      | DRAMPS                                     |                                                        |
|      | FLOOR AREA C                                                                                                                                                                                                                          | CALCULAT          | IONS                                       |                                                        |
|      |                                                                                                                                                                                                                                       |                   |                                            |                                                        |
|      | EMENT 02 :                                                                                                                                                                                                                            | 809 SQUAR         |                                            |                                                        |
|      | EMENT 01 :                                                                                                                                                                                                                            | 774 SQUAR         |                                            |                                                        |
|      | EL 01 :                                                                                                                                                                                                                               | 10,813 SQU        |                                            |                                                        |
|      | L 02 :                                                                                                                                                                                                                                | 11,787 SQU        |                                            |                                                        |
|      | EL 03 :                                                                                                                                                                                                                               | 11,799 SQU        | ARE FEE                                    | T                                                      |
|      | AL :                                                                                                                                                                                                                                  | 35,982 SQU        | ARE FEE                                    | T                                                      |
|      | PARKING                                                                                                                                                                                                                               | SUMMARY           | •                                          |                                                        |
|      | PARKING (COL                                                                                                                                                                                                                          | DE REQUIRE        | :D)                                        |                                                        |
|      | CCUPANCY/ USE                                                                                                                                                                                                                         | REQUIRED          | -                                          | REFEREN                                                |
|      | DTEL (64 GUESTROOMS)                                                                                                                                                                                                                  | 64                | -                                          | 30.32.050                                              |
|      | DTAL PARKING REQUIRED                                                                                                                                                                                                                 | 64                |                                            |                                                        |
|      | TOTAL PARKIN                                                                                                                                                                                                                          | ING PROVIDE       | D                                          |                                                        |
|      | NDARD SPACES                                                                                                                                                                                                                          | 63                |                                            |                                                        |
|      | ESSIBLE SPACES                                                                                                                                                                                                                        | 3                 |                                            |                                                        |
|      | AL AUTOMOBILE SPACES                                                                                                                                                                                                                  | 66                |                                            |                                                        |
|      | CLE PARKING PROVIDED                                                                                                                                                                                                                  | 8                 | 1                                          |                                                        |
|      | ORCYCLE PARKING                                                                                                                                                                                                                       | 4                 |                                            |                                                        |
|      | PARKING PROVID                                                                                                                                                                                                                        | DED- BREAKD       | OWN                                        |                                                        |
|      |                                                                                                                                                                                                                                       |                   |                                            | MOTORCYCI                                              |
|      | VEL STANDARD (9                                                                                                                                                                                                                       | 9' × 18') ACCESSI |                                            |                                                        |
|      | VEL STANDARD (9<br>EL 01 0                                                                                                                                                                                                            |                   | 0                                          | 4                                                      |
|      |                                                                                                                                                                                                                                       |                   | 0<br>3                                     |                                                        |
|      | EL 01 0                                                                                                                                                                                                                               |                   |                                            | 4                                                      |
|      | EL 01 0<br>EMENT LEVEL 01 36                                                                                                                                                                                                          | -                 | 3                                          | 4                                                      |
|      | EL 01 0<br>EMENT LEVEL 01 36<br>EMENT LEVEL 02 27                                                                                                                                                                                     |                   | 3<br>0<br>3                                | 4<br>0<br>0<br>4                                       |
|      | LO1     0       EMENT LEVEL 01     36       EMENT LEVEL 02     27       AL     63       OPEN SPACE/ LANDS                                                                                                                             | SCAPE CA          | 3<br>0<br>3<br>LCULA                       | 4<br>0<br>0<br>4<br>TION                               |
|      | COPEN SPACE/LANDS       OOPEN SPACE/LANDS       OOR LEVEL       LANDSC/                                                                                                                                                               | SCAPE CA          | 3<br>0<br>3<br>LCULA<br>OPE                | 4<br>0<br>4<br>TION                                    |
|      | EL 01         0           EMENT LEVEL 01         36           EMENT LEVEL 02         27           AL         63           OPEN SPACE/LANDS           OOR LEVEL         LANDSC/           EL 01         3.4                            | SCAPE CA          | 3<br>0<br>3<br>LCULA<br>OPE                | 4<br>0<br>4<br>1<br>10N<br>N SPACE<br>801.0            |
|      | EL 01         0           EMENT LEVEL 01         36           EMENT LEVEL 02         27           AL         63           OPEN SPACE/LANDS           OOR LEVEL         LANDSC/           EL 01         3.4                            | SCAPE CA          | 3<br>0<br>3<br>LCULA<br>OPE                | 4<br>0<br>0<br>4<br>TION                               |
|      | EL01         0           EMENT LEVEL 01         36           EMENT LEVEL 02         27           AL         63           OPEN SPACE/ LANDS           OOR LEVEL         LANDSC/           EL 01         3,4           EL 02         94 | SCAPE CA          | 3<br>0<br>3<br>LCULA<br>OPE                | 4<br>0<br>4<br>TION<br>N SPACE<br>801.0                |
|      | EL01         0           EMENT LEVEL 01         36           EMENT LEVEL 02         27           AL         63           OPEN SPACE/ LANDS           OOR LEVEL         LANDSC/           EL 01         3,4           EL 02         94 | SCAPE CA          | 3<br>0<br>3<br>LCULA<br>0PE<br>1<br>3<br>4 | 4<br>0<br>0<br>4<br>TION<br>N SPACE<br>801.0<br>,814.2 |