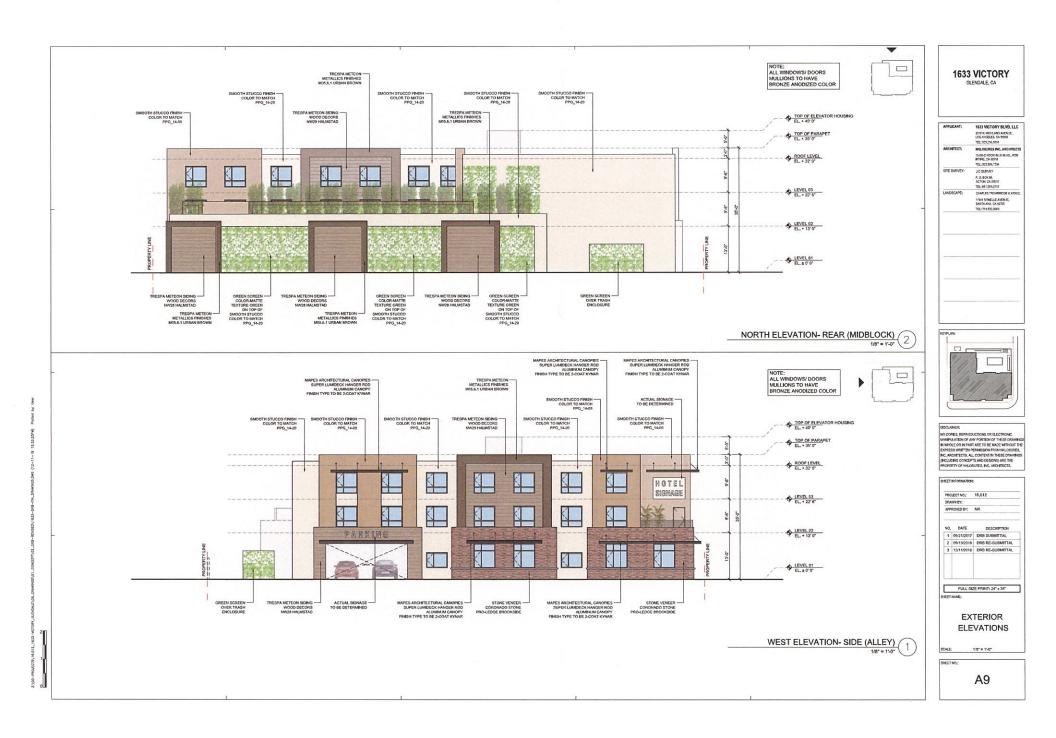

## DRB\_05262022\_Exhibit - 2 - Original Project Plans (as approved by City Council on May 7, 2019)

| R    | POSED PROJECT                                                                                                                                                                                                                         | 24                |                                            |                                                        |
|------|---------------------------------------------------------------------------------------------------------------------------------------------------------------------------------------------------------------------------------------|-------------------|--------------------------------------------|--------------------------------------------------------|
|      | POSED USE :                                                                                                                                                                                                                           | NEW HOTEL         |                                            |                                                        |
|      |                                                                                                                                                                                                                                       | 35 FEET           | _                                          |                                                        |
|      |                                                                                                                                                                                                                                       | 40 FEET (PE       | R SECTI                                    | ON 30 12 03                                            |
|      |                                                                                                                                                                                                                                       | 3 STORY (AB       |                                            |                                                        |
|      |                                                                                                                                                                                                                                       | 2 SUBTERRA        |                                            |                                                        |
| 1    |                                                                                                                                                                                                                                       | 64 GUESTRO        |                                            |                                                        |
|      |                                                                                                                                                                                                                                       | 66 SPACES         | 3110                                       |                                                        |
|      |                                                                                                                                                                                                                                       | 4 MOTORCY         | CLE                                        |                                                        |
|      | -                                                                                                                                                                                                                                     | 8 BICYCLE         | 022                                        |                                                        |
|      |                                                                                                                                                                                                                                       | 313,460 CUBI      | CEEET                                      |                                                        |
|      |                                                                                                                                                                                                                                       | 11.610 CUBIC      |                                            |                                                        |
|      |                                                                                                                                                                                                                                       | 34,575 SQUA       |                                            |                                                        |
|      |                                                                                                                                                                                                                                       |                   |                                            |                                                        |
| - 17 |                                                                                                                                                                                                                                       | 31,346 SQUA       |                                            | -                                                      |
|      | TE - PARKING AREAS INCLUDES D                                                                                                                                                                                                         | DRIVEWAY ANI      | DRAMPS                                     |                                                        |
|      | FLOOR AREA C                                                                                                                                                                                                                          | CALCULAT          | IONS                                       |                                                        |
|      |                                                                                                                                                                                                                                       |                   |                                            |                                                        |
|      | EMENT 02 :                                                                                                                                                                                                                            | 809 SQUAR         |                                            |                                                        |
|      | EMENT 01 :                                                                                                                                                                                                                            | 774 SQUAR         |                                            |                                                        |
|      | EL 01 :                                                                                                                                                                                                                               | 10,813 SQU        |                                            |                                                        |
|      | L 02 :                                                                                                                                                                                                                                | 11,787 SQU        |                                            |                                                        |
|      | EL 03 :                                                                                                                                                                                                                               | 11,799 SQU        | ARE FEE                                    | T                                                      |
|      | AL :                                                                                                                                                                                                                                  | 35,982 SQU        | ARE FEE                                    | T                                                      |
|      | PARKING                                                                                                                                                                                                                               | SUMMARY           | •                                          |                                                        |
|      | PARKING (COL                                                                                                                                                                                                                          | DE REQUIRE        | :D)                                        |                                                        |
|      | CCUPANCY/ USE                                                                                                                                                                                                                         | REQUIRED          | -                                          | REFEREN                                                |
|      | DTEL (64 GUESTROOMS)                                                                                                                                                                                                                  | 64                | -                                          | 30.32.050                                              |
|      | DTAL PARKING REQUIRED                                                                                                                                                                                                                 | 64                |                                            |                                                        |
|      | TOTAL PARKIN                                                                                                                                                                                                                          | ING PROVIDE       | D                                          |                                                        |
|      | NDARD SPACES                                                                                                                                                                                                                          | 63                |                                            |                                                        |
|      | ESSIBLE SPACES                                                                                                                                                                                                                        | 3                 |                                            |                                                        |
|      | AL AUTOMOBILE SPACES                                                                                                                                                                                                                  | 66                |                                            |                                                        |
|      | CLE PARKING PROVIDED                                                                                                                                                                                                                  | 8                 | 1                                          |                                                        |
|      | ORCYCLE PARKING                                                                                                                                                                                                                       | 4                 |                                            |                                                        |
|      | PARKING PROVID                                                                                                                                                                                                                        | DED- BREAKD       | OWN                                        |                                                        |
|      |                                                                                                                                                                                                                                       |                   |                                            | MOTORCYCI                                              |
|      | VEL STANDARD (9                                                                                                                                                                                                                       | 9' × 18') ACCESSI |                                            |                                                        |
|      | VEL STANDARD (9<br>EL 01 0                                                                                                                                                                                                            |                   | 0                                          | 4                                                      |
|      |                                                                                                                                                                                                                                       |                   | 0<br>3                                     |                                                        |
|      | EL 01 0                                                                                                                                                                                                                               |                   |                                            | 4                                                      |
|      | EL 01 0<br>EMENT LEVEL 01 36                                                                                                                                                                                                          | -                 | 3                                          | 4                                                      |
|      | EL 01 0<br>EMENT LEVEL 01 36<br>EMENT LEVEL 02 27                                                                                                                                                                                     |                   | 3<br>0<br>3                                | 4<br>0<br>0<br>4                                       |
|      | LO1     0       EMENT LEVEL 01     36       EMENT LEVEL 02     27       AL     63       OPEN SPACE/ LANDS                                                                                                                             | SCAPE CA          | 3<br>0<br>3<br>LCULA                       | 4<br>0<br>0<br>4<br>TION                               |
|      | COPEN SPACE/LANDS       OOPEN SPACE/LANDS       OOR LEVEL       LANDSC/                                                                                                                                                               | SCAPE CA          | 3<br>0<br>3<br>LCULA<br>OPE                | 4<br>0<br>4<br>TION                                    |
|      | EL 01         0           EMENT LEVEL 01         36           EMENT LEVEL 02         27           AL         63           OPEN SPACE/LANDS           OOR LEVEL         LANDSC/           EL 01         3.4                            | SCAPE CA          | 3<br>0<br>3<br>LCULA<br>OPE                | 4<br>0<br>4<br>1<br>10N<br>N SPACE<br>801.0            |
|      | EL 01         0           EMENT LEVEL 01         36           EMENT LEVEL 02         27           AL         63           OPEN SPACE/LANDS           OOR LEVEL         LANDSC/           EL 01         3.4                            | SCAPE CA          | 3<br>0<br>3<br>LCULA<br>OPE                | 4<br>0<br>0<br>4<br>TION                               |
|      | EL01         0           EMENT LEVEL 01         36           EMENT LEVEL 02         27           AL         63           OPEN SPACE/ LANDS           OOR LEVEL         LANDSC/           EL 01         3,4           EL 02         94 | SCAPE CA          | 3<br>0<br>3<br>LCULA<br>OPE                | 4<br>0<br>4<br>TION<br>N SPACE<br>801.0                |
|      | EL01         0           EMENT LEVEL 01         36           EMENT LEVEL 02         27           AL         63           OPEN SPACE/ LANDS           OOR LEVEL         LANDSC/           EL 01         3,4           EL 02         94 | SCAPE CA          | 3<br>0<br>3<br>LCULA<br>0PE<br>1<br>3<br>4 | 4<br>0<br>0<br>4<br>TION<br>N SPACE<br>801.0<br>,814.2 |