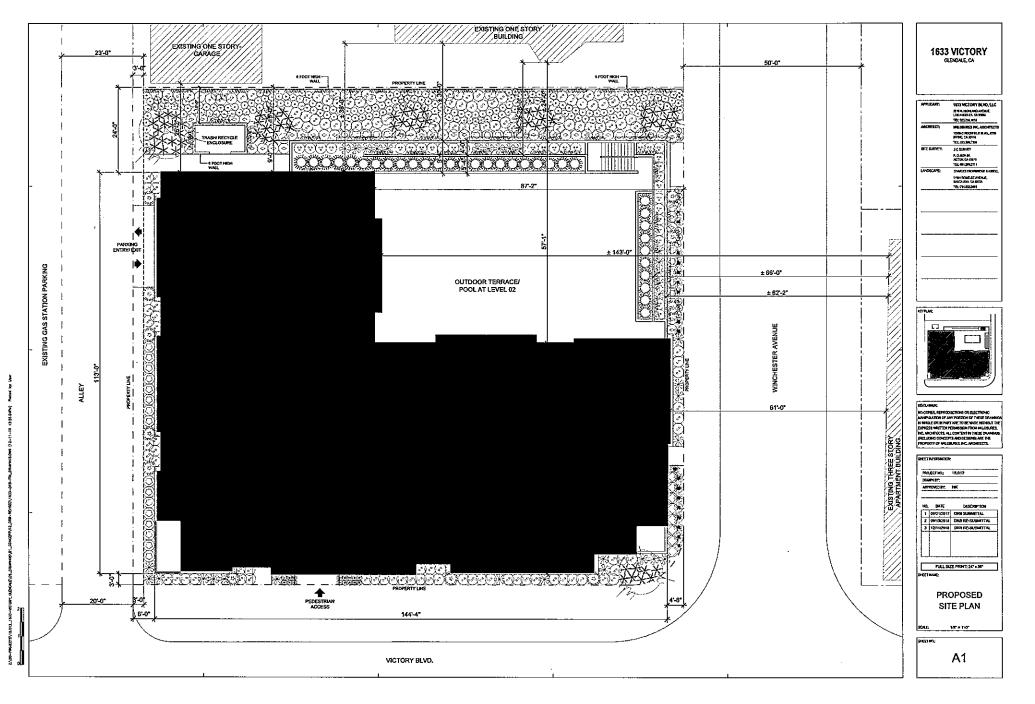

## DRB\_05262022\_Exhibit - 2 - Original Project Plans (as approved by City Council on May 7, 2019)

| R    | POSED PROJECT                                                                                                                                                                                                                         | 24                |                                            |                                                        |
|------|---------------------------------------------------------------------------------------------------------------------------------------------------------------------------------------------------------------------------------------|-------------------|--------------------------------------------|--------------------------------------------------------|
|      | POSED USE :                                                                                                                                                                                                                           | NEW HOTEL         |                                            |                                                        |
|      |                                                                                                                                                                                                                                       | 35 FEET           | _                                          |                                                        |
|      |                                                                                                                                                                                                                                       | 40 FEET (PE       | R SECTI                                    | ON 30 12 03                                            |
|      |                                                                                                                                                                                                                                       | 3 STORY (AB       |                                            |                                                        |
|      |                                                                                                                                                                                                                                       | 2 SUBTERRA        |                                            |                                                        |
| 1    |                                                                                                                                                                                                                                       | 64 GUESTRO        |                                            |                                                        |
|      |                                                                                                                                                                                                                                       | 66 SPACES         | 3110                                       |                                                        |
|      |                                                                                                                                                                                                                                       | 4 MOTORCY         | CLE                                        |                                                        |
|      | -                                                                                                                                                                                                                                     | 8 BICYCLE         | 022                                        |                                                        |
|      |                                                                                                                                                                                                                                       | 313,460 CUBI      | CEEET                                      |                                                        |
|      |                                                                                                                                                                                                                                       | 11.610 CUBIC      |                                            |                                                        |
|      |                                                                                                                                                                                                                                       | 34,575 SQUA       |                                            |                                                        |
|      |                                                                                                                                                                                                                                       |                   |                                            |                                                        |
| - 17 |                                                                                                                                                                                                                                       | 31,346 SQUA       |                                            | -                                                      |
|      | TE - PARKING AREAS INCLUDES D                                                                                                                                                                                                         | DRIVEWAY ANI      | DRAMPS                                     |                                                        |
|      | FLOOR AREA C                                                                                                                                                                                                                          | CALCULAT          | IONS                                       |                                                        |
|      |                                                                                                                                                                                                                                       |                   |                                            |                                                        |
|      | EMENT 02 :                                                                                                                                                                                                                            | 809 SQUAR         |                                            |                                                        |
|      | EMENT 01 :                                                                                                                                                                                                                            | 774 SQUAR         |                                            |                                                        |
|      | EL 01 :                                                                                                                                                                                                                               | 10,813 SQU        |                                            |                                                        |
|      | L 02 :                                                                                                                                                                                                                                | 11,787 SQU        |                                            |                                                        |
|      | EL 03 :                                                                                                                                                                                                                               | 11,799 SQU        | ARE FEE                                    | T                                                      |
|      | AL :                                                                                                                                                                                                                                  | 35,982 SQU        | ARE FEE                                    | T                                                      |
|      | PARKING                                                                                                                                                                                                                               | SUMMARY           | •                                          |                                                        |
|      | PARKING (COL                                                                                                                                                                                                                          | DE REQUIRE        | :D)                                        |                                                        |
|      | CCUPANCY/ USE                                                                                                                                                                                                                         | REQUIRED          | -                                          | REFEREN                                                |
|      | DTEL (64 GUESTROOMS)                                                                                                                                                                                                                  | 64                | -                                          | 30.32.050                                              |
|      | DTAL PARKING REQUIRED                                                                                                                                                                                                                 | 64                |                                            |                                                        |
|      | TOTAL PARKIN                                                                                                                                                                                                                          | ING PROVIDE       | D                                          |                                                        |
|      | NDARD SPACES                                                                                                                                                                                                                          | 63                |                                            |                                                        |
|      | ESSIBLE SPACES                                                                                                                                                                                                                        | 3                 |                                            |                                                        |
|      | AL AUTOMOBILE SPACES                                                                                                                                                                                                                  | 66                |                                            |                                                        |
|      | CLE PARKING PROVIDED                                                                                                                                                                                                                  | 8                 | 1                                          |                                                        |
|      | ORCYCLE PARKING                                                                                                                                                                                                                       | 4                 |                                            |                                                        |
|      | PARKING PROVID                                                                                                                                                                                                                        | DED- BREAKD       | OWN                                        |                                                        |
|      |                                                                                                                                                                                                                                       |                   |                                            | MOTORCYCI                                              |
|      | VEL STANDARD (9                                                                                                                                                                                                                       | 9' × 18') ACCESSI |                                            |                                                        |
|      | VEL STANDARD (9<br>EL 01 0                                                                                                                                                                                                            |                   | 0                                          | 4                                                      |
|      |                                                                                                                                                                                                                                       |                   | 0<br>3                                     |                                                        |
|      | EL 01 0                                                                                                                                                                                                                               |                   |                                            | 4                                                      |
|      | EL 01 0<br>EMENT LEVEL 01 36                                                                                                                                                                                                          | -                 | 3                                          | 4                                                      |
|      | EL 01 0<br>EMENT LEVEL 01 36<br>EMENT LEVEL 02 27                                                                                                                                                                                     |                   | 3<br>0<br>3                                | 4<br>0<br>0<br>4                                       |
|      | LO1     0       EMENT LEVEL 01     36       EMENT LEVEL 02     27       AL     63       OPEN SPACE/ LANDS                                                                                                                             | SCAPE CA          | 3<br>0<br>3<br>LCULA                       | 4<br>0<br>0<br>4<br>TION                               |
|      | COPEN SPACE/LANDS       OOPEN SPACE/LANDS       OOR LEVEL       LANDSC/                                                                                                                                                               | SCAPE CA          | 3<br>0<br>3<br>LCULA<br>OPE                | 4<br>0<br>4<br>TION                                    |
|      | EL 01         0           EMENT LEVEL 01         36           EMENT LEVEL 02         27           AL         63           OPEN SPACE/LANDS           OOR LEVEL         LANDSC/           EL 01         3.4                            | SCAPE CA          | 3<br>0<br>3<br>LCULA<br>OPE                | 4<br>0<br>4<br>1<br>10N<br>N SPACE<br>801.0            |
|      | EL 01         0           EMENT LEVEL 01         36           EMENT LEVEL 02         27           AL         63           OPEN SPACE/LANDS           OOR LEVEL         LANDSC/           EL 01         3.4                            | SCAPE CA          | 3<br>0<br>3<br>LCULA<br>OPE                | 4<br>0<br>0<br>4<br>TION                               |
|      | EL01         0           EMENT LEVEL 01         36           EMENT LEVEL 02         27           AL         63           OPEN SPACE/ LANDS           OOR LEVEL         LANDSC/           EL 01         3,4           EL 02         94 | SCAPE CA          | 3<br>0<br>3<br>LCULA<br>OPE                | 4<br>0<br>4<br>TION<br>N SPACE<br>801.0                |
|      | EL01         0           EMENT LEVEL 01         36           EMENT LEVEL 02         27           AL         63           OPEN SPACE/ LANDS           OOR LEVEL         LANDSC/           EL 01         3,4           EL 02         94 | SCAPE CA          | 3<br>0<br>3<br>LCULA<br>0PE<br>1<br>3<br>4 | 4<br>0<br>0<br>4<br>TION<br>N SPACE<br>801.0<br>,814.2 |