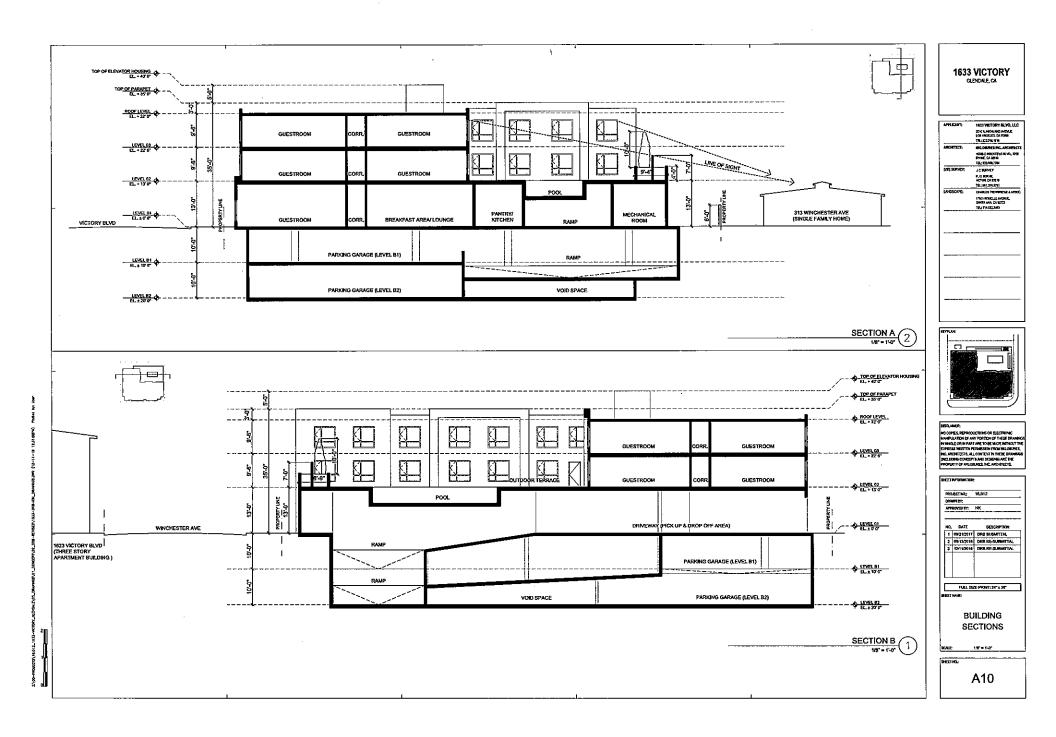

## DRB\_05262022\_Exhibit - 2 - Original Project Plans (as approved by City Council on May 7, 2019)

| R    | POSED PROJECT                                                                                                                                                                                                                         | 24                |                                            |                                                        |
|------|---------------------------------------------------------------------------------------------------------------------------------------------------------------------------------------------------------------------------------------|-------------------|--------------------------------------------|--------------------------------------------------------|
|      | POSED USE :                                                                                                                                                                                                                           | NEW HOTEL         |                                            |                                                        |
|      |                                                                                                                                                                                                                                       | 35 FEET           | _                                          |                                                        |
|      |                                                                                                                                                                                                                                       | 40 FEET (PE       | R SECTI                                    | ON 30 12 03                                            |
|      |                                                                                                                                                                                                                                       | 3 STORY (AB       |                                            |                                                        |
|      |                                                                                                                                                                                                                                       | 2 SUBTERRA        |                                            |                                                        |
| 1    |                                                                                                                                                                                                                                       | 64 GUESTRO        |                                            |                                                        |
|      |                                                                                                                                                                                                                                       | 66 SPACES         | 3110                                       |                                                        |
|      |                                                                                                                                                                                                                                       | 4 MOTORCY         | CLE                                        |                                                        |
|      | -                                                                                                                                                                                                                                     | 8 BICYCLE         | 022                                        |                                                        |
|      |                                                                                                                                                                                                                                       | 313,460 CUBI      | CEEET                                      |                                                        |
|      |                                                                                                                                                                                                                                       | 11.610 CUBIC      |                                            |                                                        |
|      |                                                                                                                                                                                                                                       | 34,575 SQUA       |                                            |                                                        |
|      |                                                                                                                                                                                                                                       |                   |                                            |                                                        |
| - 17 |                                                                                                                                                                                                                                       | 31,346 SQUA       |                                            | -                                                      |
|      | TE - PARKING AREAS INCLUDES D                                                                                                                                                                                                         | DRIVEWAY ANI      | DRAMPS                                     |                                                        |
|      | FLOOR AREA C                                                                                                                                                                                                                          | CALCULAT          | IONS                                       |                                                        |
|      |                                                                                                                                                                                                                                       |                   |                                            |                                                        |
|      | EMENT 02 :                                                                                                                                                                                                                            | 809 SQUAR         |                                            |                                                        |
|      | EMENT 01 :                                                                                                                                                                                                                            | 774 SQUAR         |                                            |                                                        |
|      | EL 01 :                                                                                                                                                                                                                               | 10,813 SQU        |                                            |                                                        |
|      | L 02 :                                                                                                                                                                                                                                | 11,787 SQU        |                                            |                                                        |
|      | EL 03 :                                                                                                                                                                                                                               | 11,799 SQU        | ARE FEE                                    | T                                                      |
|      | AL :                                                                                                                                                                                                                                  | 35,982 SQU        | ARE FEE                                    | T                                                      |
|      | PARKING                                                                                                                                                                                                                               | SUMMARY           | •                                          |                                                        |
|      | PARKING (COL                                                                                                                                                                                                                          | DE REQUIRE        | :D)                                        |                                                        |
|      | CCUPANCY/ USE                                                                                                                                                                                                                         | REQUIRED          | -                                          | REFEREN                                                |
|      | DTEL (64 GUESTROOMS)                                                                                                                                                                                                                  | 64                | -                                          | 30.32.050                                              |
|      | DTAL PARKING REQUIRED                                                                                                                                                                                                                 | 64                |                                            |                                                        |
|      | TOTAL PARKIN                                                                                                                                                                                                                          | ING PROVIDE       | D                                          |                                                        |
|      | NDARD SPACES                                                                                                                                                                                                                          | 63                |                                            |                                                        |
|      | ESSIBLE SPACES                                                                                                                                                                                                                        | 3                 |                                            |                                                        |
|      | AL AUTOMOBILE SPACES                                                                                                                                                                                                                  | 66                |                                            |                                                        |
|      | CLE PARKING PROVIDED                                                                                                                                                                                                                  | 8                 | 1                                          |                                                        |
|      | ORCYCLE PARKING                                                                                                                                                                                                                       | 4                 |                                            |                                                        |
|      | PARKING PROVID                                                                                                                                                                                                                        | DED- BREAKD       | OWN                                        |                                                        |
|      |                                                                                                                                                                                                                                       |                   |                                            | MOTORCYCI                                              |
|      | VEL STANDARD (9                                                                                                                                                                                                                       | 9' × 18') ACCESSI |                                            |                                                        |
|      | VEL STANDARD (9<br>EL 01 0                                                                                                                                                                                                            |                   | 0                                          | 4                                                      |
|      |                                                                                                                                                                                                                                       |                   | 0<br>3                                     |                                                        |
|      | EL 01 0                                                                                                                                                                                                                               |                   |                                            | 4                                                      |
|      | EL 01 0<br>EMENT LEVEL 01 36                                                                                                                                                                                                          | -                 | 3                                          | 4                                                      |
|      | EL 01 0<br>EMENT LEVEL 01 36<br>EMENT LEVEL 02 27                                                                                                                                                                                     |                   | 3<br>0<br>3                                | 4<br>0<br>0<br>4                                       |
|      | LO1     0       EMENT LEVEL 01     36       EMENT LEVEL 02     27       AL     63       OPEN SPACE/ LANDS                                                                                                                             | SCAPE CA          | 3<br>0<br>3<br>LCULA                       | 4<br>0<br>0<br>4<br>TION                               |
|      | COPEN SPACE/LANDS       OOPEN SPACE/LANDS       OOR LEVEL       LANDSC/                                                                                                                                                               | SCAPE CA          | 3<br>0<br>3<br>LCULA<br>OPE                | 4<br>0<br>4<br>TION                                    |
|      | EL 01         0           EMENT LEVEL 01         36           EMENT LEVEL 02         27           AL         63           OPEN SPACE/LANDS           OOR LEVEL         LANDSC/           EL 01         3.4                            | SCAPE CA          | 3<br>0<br>3<br>LCULA<br>OPE                | 4<br>0<br>4<br>1<br>10N<br>N SPACE<br>801.0            |
|      | EL 01         0           EMENT LEVEL 01         36           EMENT LEVEL 02         27           AL         63           OPEN SPACE/LANDS           OOR LEVEL         LANDSC/           EL 01         3.4                            | SCAPE CA          | 3<br>0<br>3<br>LCULA<br>OPE                | 4<br>0<br>0<br>4<br>TION                               |
|      | EL01         0           EMENT LEVEL 01         36           EMENT LEVEL 02         27           AL         63           OPEN SPACE/ LANDS           OOR LEVEL         LANDSC/           EL 01         3,4           EL 02         94 | SCAPE CA          | 3<br>0<br>3<br>LCULA<br>OPE                | 4<br>0<br>4<br>TION<br>N SPACE<br>801.0                |
|      | EL01         0           EMENT LEVEL 01         36           EMENT LEVEL 02         27           AL         63           OPEN SPACE/ LANDS           OOR LEVEL         LANDSC/           EL 01         3,4           EL 02         94 | SCAPE CA          | 3<br>0<br>3<br>LCULA<br>0PE<br>1<br>3<br>4 | 4<br>0<br>0<br>4<br>TION<br>N SPACE<br>801.0<br>,814.2 |