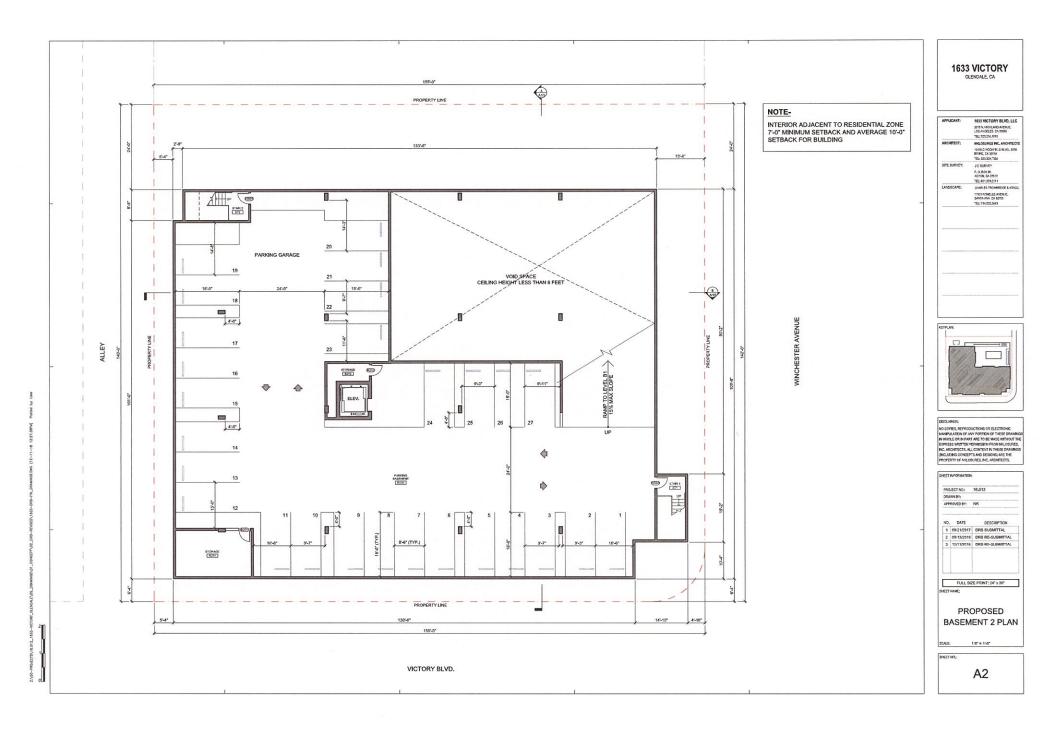

## DRB\_05262022\_Exhibit - 2 - Original Project Plans (as approved by City Council on May 7, 2019)

| R    | POSED PROJECT                                                                                                                                                                                                                         | 24                |                                            |                                                        |
|------|---------------------------------------------------------------------------------------------------------------------------------------------------------------------------------------------------------------------------------------|-------------------|--------------------------------------------|--------------------------------------------------------|
|      | POSED USE :                                                                                                                                                                                                                           | NEW HOTEL         |                                            |                                                        |
|      |                                                                                                                                                                                                                                       | 35 FEET           | _                                          |                                                        |
|      |                                                                                                                                                                                                                                       | 40 FEET (PE       | R SECTI                                    | ON 30 12 03                                            |
|      |                                                                                                                                                                                                                                       | 3 STORY (AB       |                                            |                                                        |
|      |                                                                                                                                                                                                                                       | 2 SUBTERRA        |                                            |                                                        |
| 1    |                                                                                                                                                                                                                                       | 64 GUESTRO        |                                            |                                                        |
|      |                                                                                                                                                                                                                                       | 66 SPACES         | 3110                                       |                                                        |
|      |                                                                                                                                                                                                                                       | 4 MOTORCY         | CLE                                        |                                                        |
|      | -                                                                                                                                                                                                                                     | 8 BICYCLE         | 022                                        |                                                        |
|      |                                                                                                                                                                                                                                       | 313,460 CUBI      | CEEET                                      |                                                        |
|      |                                                                                                                                                                                                                                       | 11.610 CUBIC      |                                            |                                                        |
|      |                                                                                                                                                                                                                                       | 34,575 SQUA       |                                            |                                                        |
|      |                                                                                                                                                                                                                                       |                   |                                            |                                                        |
| - 17 |                                                                                                                                                                                                                                       | 31,346 SQUA       |                                            | -                                                      |
|      | TE - PARKING AREAS INCLUDES D                                                                                                                                                                                                         | DRIVEWAY ANI      | DRAMPS                                     |                                                        |
|      | FLOOR AREA C                                                                                                                                                                                                                          | CALCULAT          | IONS                                       |                                                        |
|      |                                                                                                                                                                                                                                       |                   |                                            |                                                        |
|      | EMENT 02 :                                                                                                                                                                                                                            | 809 SQUAR         |                                            |                                                        |
|      | EMENT 01 :                                                                                                                                                                                                                            | 774 SQUAR         |                                            |                                                        |
|      | EL 01 :                                                                                                                                                                                                                               | 10,813 SQU        |                                            |                                                        |
|      | L 02 :                                                                                                                                                                                                                                | 11,787 SQU        |                                            |                                                        |
|      | EL 03 :                                                                                                                                                                                                                               | 11,799 SQU        | ARE FEE                                    | T                                                      |
|      | AL :                                                                                                                                                                                                                                  | 35,982 SQU        | ARE FEE                                    | T                                                      |
|      | PARKING                                                                                                                                                                                                                               | SUMMARY           | •                                          |                                                        |
|      | PARKING (COL                                                                                                                                                                                                                          | DE REQUIRE        | :D)                                        |                                                        |
|      | CCUPANCY/ USE                                                                                                                                                                                                                         | REQUIRED          | -                                          | REFEREN                                                |
|      | DTEL (64 GUESTROOMS)                                                                                                                                                                                                                  | 64                | -                                          | 30.32.050                                              |
|      | DTAL PARKING REQUIRED                                                                                                                                                                                                                 | 64                |                                            |                                                        |
|      | TOTAL PARKIN                                                                                                                                                                                                                          | ING PROVIDE       | D                                          |                                                        |
|      | NDARD SPACES                                                                                                                                                                                                                          | 63                |                                            |                                                        |
|      | ESSIBLE SPACES                                                                                                                                                                                                                        | 3                 |                                            |                                                        |
|      | AL AUTOMOBILE SPACES                                                                                                                                                                                                                  | 66                |                                            |                                                        |
|      | CLE PARKING PROVIDED                                                                                                                                                                                                                  | 8                 | 1                                          |                                                        |
|      | ORCYCLE PARKING                                                                                                                                                                                                                       | 4                 |                                            |                                                        |
|      | PARKING PROVID                                                                                                                                                                                                                        | DED- BREAKD       | OWN                                        |                                                        |
|      |                                                                                                                                                                                                                                       |                   |                                            | MOTORCYCI                                              |
|      | VEL STANDARD (9                                                                                                                                                                                                                       | 9' × 18') ACCESSI |                                            |                                                        |
|      | VEL STANDARD (9<br>EL 01 0                                                                                                                                                                                                            |                   | 0                                          | 4                                                      |
|      |                                                                                                                                                                                                                                       |                   | 0<br>3                                     |                                                        |
|      | EL 01 0                                                                                                                                                                                                                               |                   |                                            | 4                                                      |
|      | EL 01 0<br>EMENT LEVEL 01 36                                                                                                                                                                                                          | -                 | 3                                          | 4                                                      |
|      | EL 01 0<br>EMENT LEVEL 01 36<br>EMENT LEVEL 02 27                                                                                                                                                                                     |                   | 3<br>0<br>3                                | 4<br>0<br>0<br>4                                       |
|      | LO1     0       EMENT LEVEL 01     36       EMENT LEVEL 02     27       AL     63       OPEN SPACE/ LANDS                                                                                                                             | SCAPE CA          | 3<br>0<br>3<br>LCULA                       | 4<br>0<br>0<br>4<br>TION                               |
|      | COPEN SPACE/LANDS       OOPEN SPACE/LANDS       OOR LEVEL       LANDSC/                                                                                                                                                               | SCAPE CA          | 3<br>0<br>3<br>LCULA<br>OPE                | 4<br>0<br>4<br>TION                                    |
|      | EL 01         0           EMENT LEVEL 01         36           EMENT LEVEL 02         27           AL         63           OPEN SPACE/LANDS           OOR LEVEL         LANDSC/           EL 01         3.4                            | SCAPE CA          | 3<br>0<br>3<br>LCULA<br>OPE                | 4<br>0<br>4<br>1<br>10N<br>N SPACE<br>801.0            |
|      | EL 01         0           EMENT LEVEL 01         36           EMENT LEVEL 02         27           AL         63           OPEN SPACE/LANDS           OOR LEVEL         LANDSC/           EL 01         3.4                            | SCAPE CA          | 3<br>0<br>3<br>LCULA<br>OPE                | 4<br>0<br>0<br>4<br>TION                               |
|      | EL01         0           EMENT LEVEL 01         36           EMENT LEVEL 02         27           AL         63           OPEN SPACE/ LANDS           OOR LEVEL         LANDSC/           EL 01         3,4           EL 02         94 | SCAPE CA          | 3<br>0<br>3<br>LCULA<br>OPE                | 4<br>0<br>4<br>TION<br>N SPACE<br>801.0                |
|      | EL01         0           EMENT LEVEL 01         36           EMENT LEVEL 02         27           AL         63           OPEN SPACE/ LANDS           OOR LEVEL         LANDSC/           EL 01         3,4           EL 02         94 | SCAPE CA          | 3<br>0<br>3<br>LCULA<br>0PE<br>1<br>3<br>4 | 4<br>0<br>0<br>4<br>TION<br>N SPACE<br>801.0<br>,814.2 |