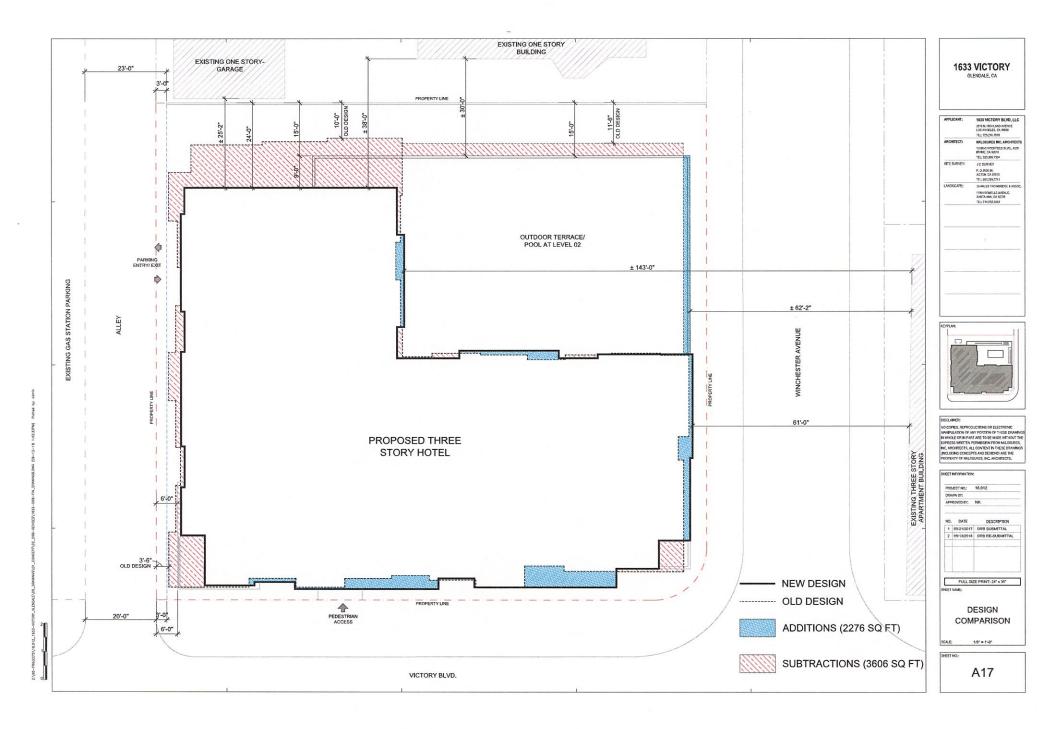

## DRB\_05262022\_Exhibit - 2 - Original Project Plans (as approved by City Council on May 7, 2019)

| R    | POSED PROJECT                                                                                                                                                                                                                         | 24                |                                            |                                                        |
|------|---------------------------------------------------------------------------------------------------------------------------------------------------------------------------------------------------------------------------------------|-------------------|--------------------------------------------|--------------------------------------------------------|
|      | POSED USE :                                                                                                                                                                                                                           | NEW HOTEL         |                                            |                                                        |
|      |                                                                                                                                                                                                                                       | 35 FEET           | _                                          |                                                        |
|      |                                                                                                                                                                                                                                       | 40 FEET (PE       | R SECTI                                    | ON 30 12 03                                            |
|      |                                                                                                                                                                                                                                       | 3 STORY (AB       |                                            |                                                        |
|      |                                                                                                                                                                                                                                       | 2 SUBTERRA        |                                            |                                                        |
| 1    |                                                                                                                                                                                                                                       | 64 GUESTRO        |                                            |                                                        |
|      |                                                                                                                                                                                                                                       | 66 SPACES         | 3110                                       |                                                        |
|      |                                                                                                                                                                                                                                       | 4 MOTORCY         | CLE                                        |                                                        |
|      | -                                                                                                                                                                                                                                     | 8 BICYCLE         | 022                                        |                                                        |
|      |                                                                                                                                                                                                                                       | 313,460 CUBI      | CEEET                                      |                                                        |
|      |                                                                                                                                                                                                                                       | 11.610 CUBIC      |                                            |                                                        |
|      |                                                                                                                                                                                                                                       | 34,575 SQUA       |                                            |                                                        |
|      |                                                                                                                                                                                                                                       |                   |                                            |                                                        |
| - 17 |                                                                                                                                                                                                                                       | 31,346 SQUA       |                                            | -                                                      |
|      | TE - PARKING AREAS INCLUDES D                                                                                                                                                                                                         | DRIVEWAY ANI      | DRAMPS                                     |                                                        |
|      | FLOOR AREA C                                                                                                                                                                                                                          | CALCULAT          | IONS                                       |                                                        |
|      |                                                                                                                                                                                                                                       |                   |                                            |                                                        |
|      | EMENT 02 :                                                                                                                                                                                                                            | 809 SQUAR         |                                            |                                                        |
|      | EMENT 01 :                                                                                                                                                                                                                            | 774 SQUAR         |                                            |                                                        |
|      | EL 01 :                                                                                                                                                                                                                               | 10,813 SQU        |                                            |                                                        |
|      | L 02 :                                                                                                                                                                                                                                | 11,787 SQU        |                                            |                                                        |
|      | EL 03 :                                                                                                                                                                                                                               | 11,799 SQU        | ARE FEE                                    | T                                                      |
|      | AL :                                                                                                                                                                                                                                  | 35,982 SQU        | ARE FEE                                    | T                                                      |
|      | PARKING                                                                                                                                                                                                                               | SUMMARY           | •                                          |                                                        |
|      | PARKING (COL                                                                                                                                                                                                                          | DE REQUIRE        | :D)                                        |                                                        |
|      | CCUPANCY/ USE                                                                                                                                                                                                                         | REQUIRED          | -                                          | REFEREN                                                |
|      | DTEL (64 GUESTROOMS)                                                                                                                                                                                                                  | 64                | -                                          | 30.32.050                                              |
|      | DTAL PARKING REQUIRED                                                                                                                                                                                                                 | 64                |                                            |                                                        |
|      | TOTAL PARKIN                                                                                                                                                                                                                          | ING PROVIDE       | D                                          |                                                        |
|      | NDARD SPACES                                                                                                                                                                                                                          | 63                |                                            |                                                        |
|      | ESSIBLE SPACES                                                                                                                                                                                                                        | 3                 |                                            |                                                        |
|      | AL AUTOMOBILE SPACES                                                                                                                                                                                                                  | 66                |                                            |                                                        |
|      | CLE PARKING PROVIDED                                                                                                                                                                                                                  | 8                 | 1                                          |                                                        |
|      | ORCYCLE PARKING                                                                                                                                                                                                                       | 4                 |                                            |                                                        |
|      | PARKING PROVID                                                                                                                                                                                                                        | DED- BREAKD       | OWN                                        |                                                        |
|      |                                                                                                                                                                                                                                       |                   |                                            | MOTORCYCI                                              |
|      | VEL STANDARD (9                                                                                                                                                                                                                       | 9' × 18') ACCESSI |                                            |                                                        |
|      | VEL STANDARD (9<br>EL 01 0                                                                                                                                                                                                            |                   | 0                                          | 4                                                      |
|      |                                                                                                                                                                                                                                       |                   | 0<br>3                                     |                                                        |
|      | EL 01 0                                                                                                                                                                                                                               |                   |                                            | 4                                                      |
|      | EL 01 0<br>EMENT LEVEL 01 36                                                                                                                                                                                                          | -                 | 3                                          | 4                                                      |
|      | EL 01 0<br>EMENT LEVEL 01 36<br>EMENT LEVEL 02 27                                                                                                                                                                                     |                   | 3<br>0<br>3                                | 4<br>0<br>0<br>4                                       |
|      | LO1     0       EMENT LEVEL 01     36       EMENT LEVEL 02     27       AL     63       OPEN SPACE/ LANDS                                                                                                                             | SCAPE CA          | 3<br>0<br>3<br>LCULA                       | 4<br>0<br>0<br>4<br>TION                               |
|      | COPEN SPACE/LANDS       OOPEN SPACE/LANDS       OOR LEVEL       LANDSC/                                                                                                                                                               | SCAPE CA          | 3<br>0<br>3<br>LCULA<br>OPE                | 4<br>0<br>4<br>TION                                    |
|      | EL 01         0           EMENT LEVEL 01         36           EMENT LEVEL 02         27           AL         63           OPEN SPACE/LANDS           OOR LEVEL         LANDSC/           EL 01         3.4                            | SCAPE CA          | 3<br>0<br>3<br>LCULA<br>OPE                | 4<br>0<br>4<br>1<br>10N<br>N SPACE<br>801.0            |
|      | EL 01         0           EMENT LEVEL 01         36           EMENT LEVEL 02         27           AL         63           OPEN SPACE/LANDS           OOR LEVEL         LANDSC/           EL 01         3.4                            | SCAPE CA          | 3<br>0<br>3<br>LCULA<br>OPE                | 4<br>0<br>0<br>4<br>TION                               |
|      | EL01         0           EMENT LEVEL 01         36           EMENT LEVEL 02         27           AL         63           OPEN SPACE/ LANDS           OOR LEVEL         LANDSC/           EL 01         3,4           EL 02         94 | SCAPE CA          | 3<br>0<br>3<br>LCULA<br>OPE                | 4<br>0<br>4<br>TION<br>N SPACE<br>801.0                |
|      | EL01         0           EMENT LEVEL 01         36           EMENT LEVEL 02         27           AL         63           OPEN SPACE/ LANDS           OOR LEVEL         LANDSC/           EL 01         3,4           EL 02         94 | SCAPE CA          | 3<br>0<br>3<br>LCULA<br>0PE<br>1<br>3<br>4 | 4<br>0<br>0<br>4<br>TION<br>N SPACE<br>801.0<br>,814.2 |