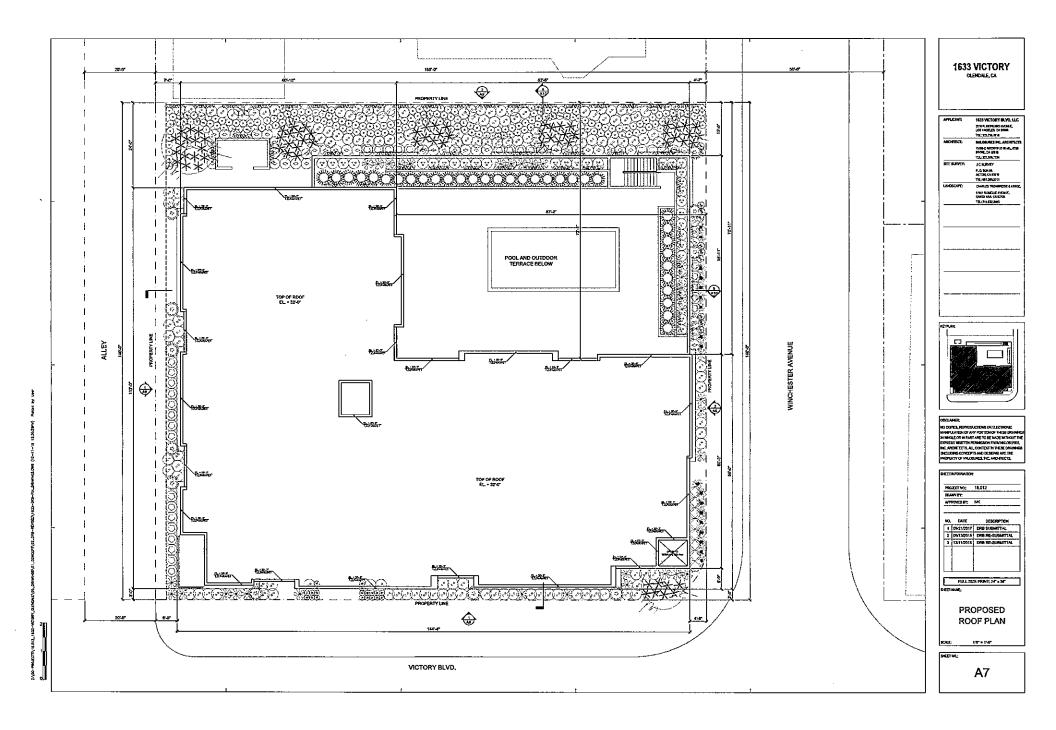

## DRB\_05262022\_Exhibit - 2 - Original Project Plans (as approved by City Council on May 7, 2019)

| R    | POSED PROJECT                                                                                                                                                                                                                         | 24                |                                            |                                                        |
|------|---------------------------------------------------------------------------------------------------------------------------------------------------------------------------------------------------------------------------------------|-------------------|--------------------------------------------|--------------------------------------------------------|
|      | POSED USE :                                                                                                                                                                                                                           | NEW HOTEL         |                                            |                                                        |
|      |                                                                                                                                                                                                                                       | 35 FEET           | _                                          |                                                        |
|      |                                                                                                                                                                                                                                       | 40 FEET (PE       | R SECTI                                    | ON 30 12 03                                            |
|      |                                                                                                                                                                                                                                       | 3 STORY (AB       |                                            |                                                        |
|      |                                                                                                                                                                                                                                       | 2 SUBTERRA        |                                            |                                                        |
| 1    |                                                                                                                                                                                                                                       | 64 GUESTRO        |                                            |                                                        |
|      |                                                                                                                                                                                                                                       | 66 SPACES         | 3110                                       |                                                        |
|      |                                                                                                                                                                                                                                       | 4 MOTORCY         | CLE                                        |                                                        |
|      | -                                                                                                                                                                                                                                     | 8 BICYCLE         | 022                                        |                                                        |
|      |                                                                                                                                                                                                                                       | 313,460 CUBI      | CEEET                                      |                                                        |
|      |                                                                                                                                                                                                                                       | 11.610 CUBIC      |                                            |                                                        |
|      |                                                                                                                                                                                                                                       | 34,575 SQUA       |                                            |                                                        |
|      |                                                                                                                                                                                                                                       |                   |                                            |                                                        |
| - 17 |                                                                                                                                                                                                                                       | 31,346 SQUA       |                                            | -                                                      |
|      | TE - PARKING AREAS INCLUDES D                                                                                                                                                                                                         | DRIVEWAY ANI      | DRAMPS                                     |                                                        |
|      | FLOOR AREA C                                                                                                                                                                                                                          | CALCULAT          | IONS                                       |                                                        |
|      |                                                                                                                                                                                                                                       |                   |                                            |                                                        |
|      | EMENT 02 :                                                                                                                                                                                                                            | 809 SQUAR         |                                            |                                                        |
|      | EMENT 01 :                                                                                                                                                                                                                            | 774 SQUAR         |                                            |                                                        |
|      | EL 01 :                                                                                                                                                                                                                               | 10,813 SQU        |                                            |                                                        |
|      | L 02 :                                                                                                                                                                                                                                | 11,787 SQU        |                                            |                                                        |
|      | EL 03 :                                                                                                                                                                                                                               | 11,799 SQU        | ARE FEE                                    | T                                                      |
|      | AL :                                                                                                                                                                                                                                  | 35,982 SQU        | ARE FEE                                    | T                                                      |
|      | PARKING                                                                                                                                                                                                                               | SUMMARY           | •                                          |                                                        |
|      | PARKING (COL                                                                                                                                                                                                                          | DE REQUIRE        | :D)                                        |                                                        |
|      | CCUPANCY/ USE                                                                                                                                                                                                                         | REQUIRED          | -                                          | REFEREN                                                |
|      | DTEL (64 GUESTROOMS)                                                                                                                                                                                                                  | 64                | -                                          | 30.32.050                                              |
|      | DTAL PARKING REQUIRED                                                                                                                                                                                                                 | 64                |                                            |                                                        |
|      | TOTAL PARKIN                                                                                                                                                                                                                          | ING PROVIDE       | D                                          |                                                        |
|      | NDARD SPACES                                                                                                                                                                                                                          | 63                |                                            |                                                        |
|      | ESSIBLE SPACES                                                                                                                                                                                                                        | 3                 |                                            |                                                        |
|      | AL AUTOMOBILE SPACES                                                                                                                                                                                                                  | 66                |                                            |                                                        |
|      | CLE PARKING PROVIDED                                                                                                                                                                                                                  | 8                 | 1                                          |                                                        |
|      | ORCYCLE PARKING                                                                                                                                                                                                                       | 4                 |                                            |                                                        |
|      | PARKING PROVID                                                                                                                                                                                                                        | DED- BREAKD       | OWN                                        |                                                        |
|      |                                                                                                                                                                                                                                       |                   |                                            | MOTORCYCI                                              |
|      | VEL STANDARD (9                                                                                                                                                                                                                       | 9' × 18') ACCESSI |                                            |                                                        |
|      | VEL STANDARD (9<br>EL 01 0                                                                                                                                                                                                            |                   | 0                                          | 4                                                      |
|      |                                                                                                                                                                                                                                       |                   | 0<br>3                                     |                                                        |
|      | EL 01 0                                                                                                                                                                                                                               |                   |                                            | 4                                                      |
|      | EL 01 0<br>EMENT LEVEL 01 36                                                                                                                                                                                                          | -                 | 3                                          | 4                                                      |
|      | EL 01 0<br>EMENT LEVEL 01 36<br>EMENT LEVEL 02 27                                                                                                                                                                                     |                   | 3<br>0<br>3                                | 4<br>0<br>0<br>4                                       |
|      | LO1     0       EMENT LEVEL 01     36       EMENT LEVEL 02     27       AL     63       OPEN SPACE/ LANDS                                                                                                                             | SCAPE CA          | 3<br>0<br>3<br>LCULA                       | 4<br>0<br>0<br>4<br>TION                               |
|      | COPEN SPACE/LANDS       OOPEN SPACE/LANDS       OOR LEVEL       LANDSC/                                                                                                                                                               | SCAPE CA          | 3<br>0<br>3<br>LCULA<br>OPE                | 4<br>0<br>4<br>TION                                    |
|      | EL 01         0           EMENT LEVEL 01         36           EMENT LEVEL 02         27           AL         63           OPEN SPACE/LANDS           OOR LEVEL         LANDSC/           EL 01         3.4                            | SCAPE CA          | 3<br>0<br>3<br>LCULA<br>OPE                | 4<br>0<br>4<br>1<br>10N<br>N SPACE<br>801.0            |
|      | EL 01         0           EMENT LEVEL 01         36           EMENT LEVEL 02         27           AL         63           OPEN SPACE/LANDS           OOR LEVEL         LANDSC/           EL 01         3.4                            | SCAPE CA          | 3<br>0<br>3<br>LCULA<br>OPE                | 4<br>0<br>0<br>4<br>TION                               |
|      | EL01         0           EMENT LEVEL 01         36           EMENT LEVEL 02         27           AL         63           OPEN SPACE/ LANDS           OOR LEVEL         LANDSC/           EL 01         3,4           EL 02         94 | SCAPE CA          | 3<br>0<br>3<br>LCULA<br>OPE                | 4<br>0<br>4<br>TION<br>N SPACE<br>801.0                |
|      | EL01         0           EMENT LEVEL 01         36           EMENT LEVEL 02         27           AL         63           OPEN SPACE/ LANDS           OOR LEVEL         LANDSC/           EL 01         3,4           EL 02         94 | SCAPE CA          | 3<br>0<br>3<br>LCULA<br>0PE<br>1<br>3<br>4 | 4<br>0<br>0<br>4<br>TION<br>N SPACE<br>801.0<br>,814.2 |