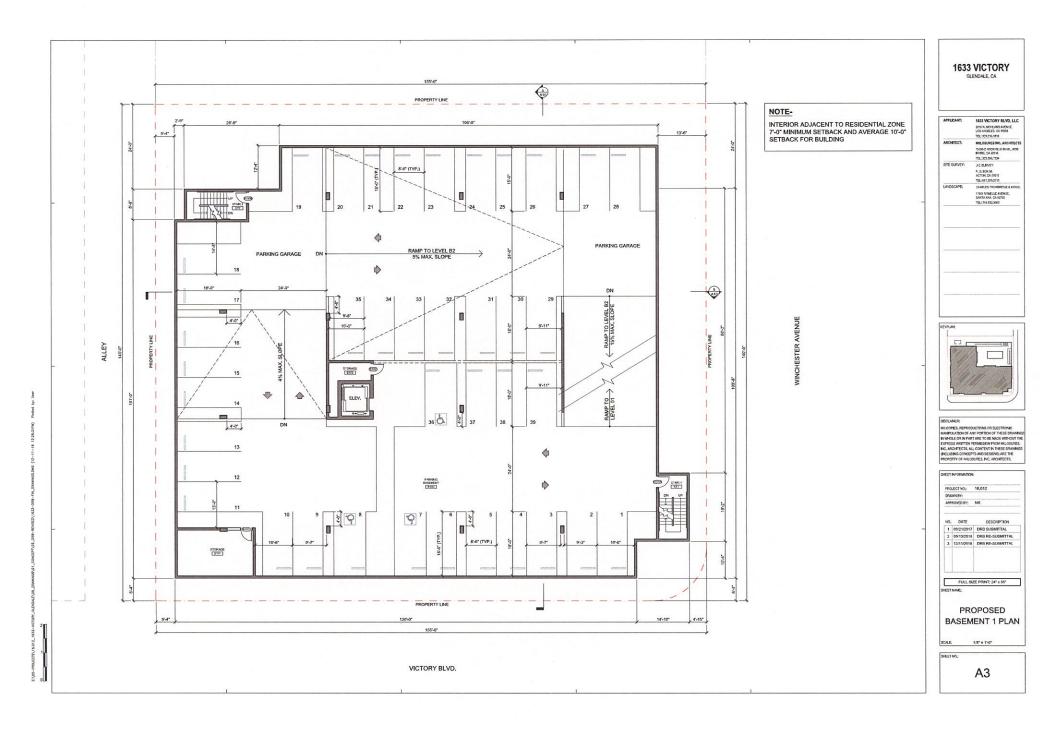

## DRB\_05262022\_Exhibit - 2 - Original Project Plans (as approved by City Council on May 7, 2019)

| R    | POSED PROJECT                                                                                                                                                                                                                         | 24                |                                            |                                                        |
|------|---------------------------------------------------------------------------------------------------------------------------------------------------------------------------------------------------------------------------------------|-------------------|--------------------------------------------|--------------------------------------------------------|
|      | POSED USE :                                                                                                                                                                                                                           | NEW HOTEL         |                                            |                                                        |
|      |                                                                                                                                                                                                                                       | 35 FEET           | _                                          |                                                        |
|      |                                                                                                                                                                                                                                       | 40 FEET (PE       | R SECTI                                    | ON 30 12 03                                            |
|      |                                                                                                                                                                                                                                       | 3 STORY (AB       |                                            |                                                        |
|      |                                                                                                                                                                                                                                       | 2 SUBTERRA        |                                            |                                                        |
| 1    |                                                                                                                                                                                                                                       | 64 GUESTRO        |                                            |                                                        |
|      |                                                                                                                                                                                                                                       | 66 SPACES         | 3110                                       |                                                        |
|      |                                                                                                                                                                                                                                       | 4 MOTORCY         | CLE                                        |                                                        |
|      | -                                                                                                                                                                                                                                     | 8 BICYCLE         | 022                                        |                                                        |
|      |                                                                                                                                                                                                                                       | 313,460 CUBI      | CEEET                                      |                                                        |
|      |                                                                                                                                                                                                                                       | 11.610 CUBIC      |                                            |                                                        |
|      |                                                                                                                                                                                                                                       | 34,575 SQUA       |                                            |                                                        |
|      |                                                                                                                                                                                                                                       |                   |                                            |                                                        |
| - 17 |                                                                                                                                                                                                                                       | 31,346 SQUA       |                                            | -                                                      |
|      | TE - PARKING AREAS INCLUDES D                                                                                                                                                                                                         | DRIVEWAY ANI      | DRAMPS                                     |                                                        |
|      | FLOOR AREA C                                                                                                                                                                                                                          | CALCULAT          | IONS                                       |                                                        |
|      |                                                                                                                                                                                                                                       |                   |                                            |                                                        |
|      | EMENT 02 :                                                                                                                                                                                                                            | 809 SQUAR         |                                            |                                                        |
|      | EMENT 01 :                                                                                                                                                                                                                            | 774 SQUAR         |                                            |                                                        |
|      | EL 01 :                                                                                                                                                                                                                               | 10,813 SQU        |                                            |                                                        |
|      | L 02 :                                                                                                                                                                                                                                | 11,787 SQU        |                                            |                                                        |
|      | EL 03 :                                                                                                                                                                                                                               | 11,799 SQU        | ARE FEE                                    | T                                                      |
|      | AL :                                                                                                                                                                                                                                  | 35,982 SQU        | ARE FEE                                    | T                                                      |
|      | PARKING                                                                                                                                                                                                                               | SUMMARY           | •                                          |                                                        |
|      | PARKING (COL                                                                                                                                                                                                                          | DE REQUIRE        | :D)                                        |                                                        |
|      | CCUPANCY/ USE                                                                                                                                                                                                                         | REQUIRED          | -                                          | REFEREN                                                |
|      | DTEL (64 GUESTROOMS)                                                                                                                                                                                                                  | 64                | -                                          | 30.32.050                                              |
|      | DTAL PARKING REQUIRED                                                                                                                                                                                                                 | 64                |                                            |                                                        |
|      | TOTAL PARKIN                                                                                                                                                                                                                          | ING PROVIDE       | D                                          |                                                        |
|      | NDARD SPACES                                                                                                                                                                                                                          | 63                |                                            |                                                        |
|      | ESSIBLE SPACES                                                                                                                                                                                                                        | 3                 |                                            |                                                        |
|      | AL AUTOMOBILE SPACES                                                                                                                                                                                                                  | 66                |                                            |                                                        |
|      | CLE PARKING PROVIDED                                                                                                                                                                                                                  | 8                 | 1                                          |                                                        |
|      | ORCYCLE PARKING                                                                                                                                                                                                                       | 4                 |                                            |                                                        |
|      | PARKING PROVID                                                                                                                                                                                                                        | DED- BREAKD       | OWN                                        |                                                        |
|      |                                                                                                                                                                                                                                       |                   |                                            | MOTORCYCI                                              |
|      | VEL STANDARD (9                                                                                                                                                                                                                       | 9' × 18') ACCESSI |                                            |                                                        |
|      | VEL STANDARD (9<br>EL 01 0                                                                                                                                                                                                            |                   | 0                                          | 4                                                      |
|      |                                                                                                                                                                                                                                       |                   | 0<br>3                                     |                                                        |
|      | EL 01 0                                                                                                                                                                                                                               |                   |                                            | 4                                                      |
|      | EL 01 0<br>EMENT LEVEL 01 36                                                                                                                                                                                                          | -                 | 3                                          | 4                                                      |
|      | EL 01 0<br>EMENT LEVEL 01 36<br>EMENT LEVEL 02 27                                                                                                                                                                                     |                   | 3<br>0<br>3                                | 4<br>0<br>0<br>4                                       |
|      | LO1     0       EMENT LEVEL 01     36       EMENT LEVEL 02     27       AL     63       OPEN SPACE/ LANDS                                                                                                                             | SCAPE CA          | 3<br>0<br>3<br>LCULA                       | 4<br>0<br>0<br>4<br>TION                               |
|      | COPEN SPACE/LANDS       OOPEN SPACE/LANDS       OOR LEVEL       LANDSC/                                                                                                                                                               | SCAPE CA          | 3<br>0<br>3<br>LCULA<br>OPE                | 4<br>0<br>4<br>TION                                    |
|      | EL 01         0           EMENT LEVEL 01         36           EMENT LEVEL 02         27           AL         63           OPEN SPACE/LANDS           OOR LEVEL         LANDSC/           EL 01         3.4                            | SCAPE CA          | 3<br>0<br>3<br>LCULA<br>OPE                | 4<br>0<br>4<br>1<br>10N<br>N SPACE<br>801.0            |
|      | EL 01         0           EMENT LEVEL 01         36           EMENT LEVEL 02         27           AL         63           OPEN SPACE/LANDS           OOR LEVEL         LANDSC/           EL 01         3.4                            | SCAPE CA          | 3<br>0<br>3<br>LCULA<br>OPE                | 4<br>0<br>0<br>4<br>TION                               |
|      | EL01         0           EMENT LEVEL 01         36           EMENT LEVEL 02         27           AL         63           OPEN SPACE/ LANDS           OOR LEVEL         LANDSC/           EL 01         3,4           EL 02         94 | SCAPE CA          | 3<br>0<br>3<br>LCULA<br>OPE                | 4<br>0<br>4<br>TION<br>N SPACE<br>801.0                |
|      | EL01         0           EMENT LEVEL 01         36           EMENT LEVEL 02         27           AL         63           OPEN SPACE/ LANDS           OOR LEVEL         LANDSC/           EL 01         3,4           EL 02         94 | SCAPE CA          | 3<br>0<br>3<br>LCULA<br>0PE<br>1<br>3<br>4 | 4<br>0<br>0<br>4<br>TION<br>N SPACE<br>801.0<br>,814.2 |