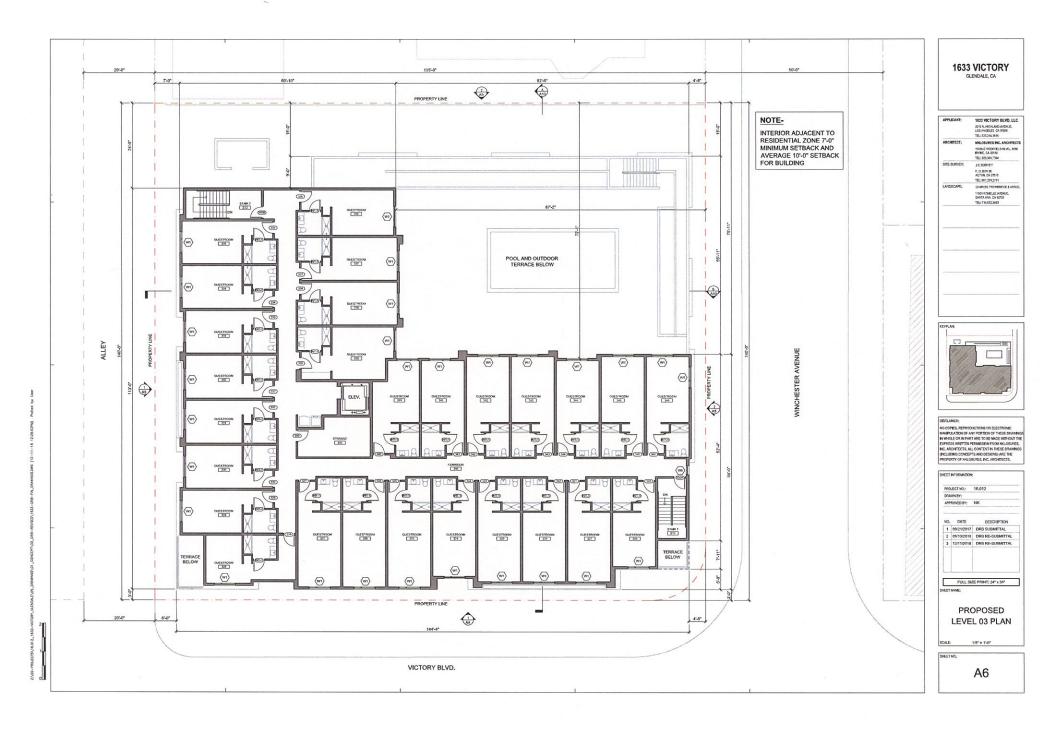

## DRB\_05262022\_Exhibit - 2 - Original Project Plans (as approved by City Council on May 7, 2019)

| R    | POSED PROJECT                                                                                                                                                                                                                         | 24                |                                            |                                                        |
|------|---------------------------------------------------------------------------------------------------------------------------------------------------------------------------------------------------------------------------------------|-------------------|--------------------------------------------|--------------------------------------------------------|
|      | POSED USE :                                                                                                                                                                                                                           | NEW HOTEL         |                                            |                                                        |
|      |                                                                                                                                                                                                                                       | 35 FEET           | _                                          |                                                        |
|      |                                                                                                                                                                                                                                       | 40 FEET (PE       | R SECTI                                    | ON 30 12 03                                            |
|      |                                                                                                                                                                                                                                       | 3 STORY (AB       |                                            |                                                        |
|      |                                                                                                                                                                                                                                       | 2 SUBTERRA        |                                            |                                                        |
| 1    |                                                                                                                                                                                                                                       | 64 GUESTRO        |                                            |                                                        |
|      |                                                                                                                                                                                                                                       | 66 SPACES         | 3110                                       |                                                        |
|      |                                                                                                                                                                                                                                       | 4 MOTORCY         | CLE                                        |                                                        |
|      | -                                                                                                                                                                                                                                     | 8 BICYCLE         | 022                                        |                                                        |
|      |                                                                                                                                                                                                                                       | 313,460 CUBI      | CEEET                                      |                                                        |
|      |                                                                                                                                                                                                                                       | 11.610 CUBIC      |                                            |                                                        |
|      |                                                                                                                                                                                                                                       | 34,575 SQUA       |                                            |                                                        |
|      |                                                                                                                                                                                                                                       |                   |                                            |                                                        |
| - 17 |                                                                                                                                                                                                                                       | 31,346 SQUA       |                                            | -                                                      |
|      | TE - PARKING AREAS INCLUDES D                                                                                                                                                                                                         | DRIVEWAY ANI      | DRAMPS                                     |                                                        |
|      | FLOOR AREA C                                                                                                                                                                                                                          | CALCULAT          | IONS                                       |                                                        |
|      |                                                                                                                                                                                                                                       |                   |                                            |                                                        |
|      | EMENT 02 :                                                                                                                                                                                                                            | 809 SQUAR         |                                            |                                                        |
|      | EMENT 01 :                                                                                                                                                                                                                            | 774 SQUAR         |                                            |                                                        |
|      | EL 01 :                                                                                                                                                                                                                               | 10,813 SQU        |                                            |                                                        |
|      | L 02 :                                                                                                                                                                                                                                | 11,787 SQU        |                                            |                                                        |
|      | EL 03 :                                                                                                                                                                                                                               | 11,799 SQU        | ARE FEE                                    | T                                                      |
|      | AL :                                                                                                                                                                                                                                  | 35,982 SQU        | ARE FEE                                    | T                                                      |
|      | PARKING                                                                                                                                                                                                                               | SUMMARY           | •                                          |                                                        |
|      | PARKING (COL                                                                                                                                                                                                                          | DE REQUIRE        | :D)                                        |                                                        |
|      | CCUPANCY/ USE                                                                                                                                                                                                                         | REQUIRED          | -                                          | REFEREN                                                |
|      | DTEL (64 GUESTROOMS)                                                                                                                                                                                                                  | 64                | -                                          | 30.32.050                                              |
|      | DTAL PARKING REQUIRED                                                                                                                                                                                                                 | 64                |                                            |                                                        |
|      | TOTAL PARKIN                                                                                                                                                                                                                          | ING PROVIDE       | D                                          |                                                        |
|      | NDARD SPACES                                                                                                                                                                                                                          | 63                |                                            |                                                        |
|      | ESSIBLE SPACES                                                                                                                                                                                                                        | 3                 |                                            |                                                        |
|      | AL AUTOMOBILE SPACES                                                                                                                                                                                                                  | 66                |                                            |                                                        |
|      | CLE PARKING PROVIDED                                                                                                                                                                                                                  | 8                 | 1                                          |                                                        |
|      | ORCYCLE PARKING                                                                                                                                                                                                                       | 4                 |                                            |                                                        |
|      | PARKING PROVID                                                                                                                                                                                                                        | DED- BREAKD       | OWN                                        |                                                        |
|      |                                                                                                                                                                                                                                       |                   |                                            | MOTORCYCI                                              |
|      | VEL STANDARD (9                                                                                                                                                                                                                       | 9' × 18') ACCESSI |                                            |                                                        |
|      | VEL STANDARD (9<br>EL 01 0                                                                                                                                                                                                            |                   | 0                                          | 4                                                      |
|      |                                                                                                                                                                                                                                       |                   | 0<br>3                                     |                                                        |
|      | EL 01 0                                                                                                                                                                                                                               |                   |                                            | 4                                                      |
|      | EL 01 0<br>EMENT LEVEL 01 36                                                                                                                                                                                                          | -                 | 3                                          | 4                                                      |
|      | EL 01 0<br>EMENT LEVEL 01 36<br>EMENT LEVEL 02 27                                                                                                                                                                                     |                   | 3<br>0<br>3                                | 4<br>0<br>0<br>4                                       |
|      | LO1     0       EMENT LEVEL 01     36       EMENT LEVEL 02     27       AL     63       OPEN SPACE/ LANDS                                                                                                                             | SCAPE CA          | 3<br>0<br>3<br>LCULA                       | 4<br>0<br>0<br>4<br>TION                               |
|      | COPEN SPACE/LANDS       OOPEN SPACE/LANDS       OOR LEVEL       LANDSC/                                                                                                                                                               | SCAPE CA          | 3<br>0<br>3<br>LCULA<br>OPE                | 4<br>0<br>4<br>TION                                    |
|      | EL 01         0           EMENT LEVEL 01         36           EMENT LEVEL 02         27           AL         63           OPEN SPACE/LANDS           OOR LEVEL         LANDSC/           EL 01         3.4                            | SCAPE CA          | 3<br>0<br>3<br>LCULA<br>OPE                | 4<br>0<br>4<br>1<br>10N<br>N SPACE<br>801.0            |
|      | EL 01         0           EMENT LEVEL 01         36           EMENT LEVEL 02         27           AL         63           OPEN SPACE/LANDS           OOR LEVEL         LANDSC/           EL 01         3.4                            | SCAPE CA          | 3<br>0<br>3<br>LCULA<br>OPE                | 4<br>0<br>0<br>4<br>TION                               |
|      | EL01         0           EMENT LEVEL 01         36           EMENT LEVEL 02         27           AL         63           OPEN SPACE/ LANDS           OOR LEVEL         LANDSC/           EL 01         3,4           EL 02         94 | SCAPE CA          | 3<br>0<br>3<br>LCULA<br>OPE                | 4<br>0<br>4<br>TION<br>N SPACE<br>801.0                |
|      | EL01         0           EMENT LEVEL 01         36           EMENT LEVEL 02         27           AL         63           OPEN SPACE/ LANDS           OOR LEVEL         LANDSC/           EL 01         3,4           EL 02         94 | SCAPE CA          | 3<br>0<br>3<br>LCULA<br>0PE<br>1<br>3<br>4 | 4<br>0<br>0<br>4<br>TION<br>N SPACE<br>801.0<br>,814.2 |