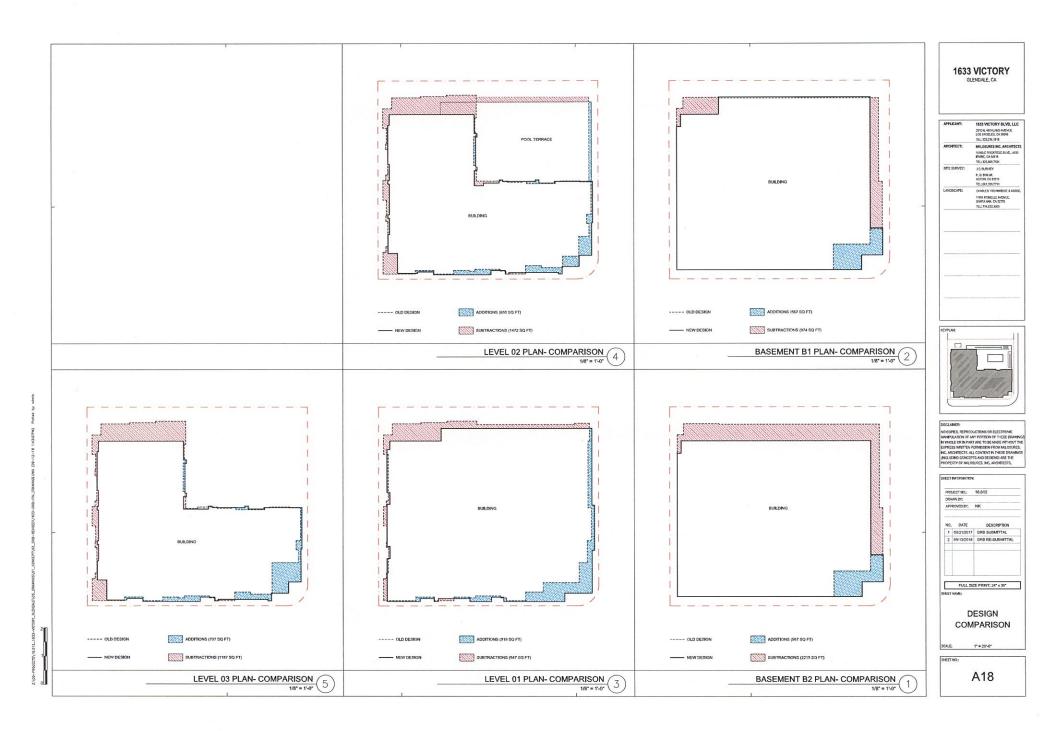

## DRB\_05262022\_Exhibit - 2 - Original Project Plans (as approved by City Council on May 7, 2019)

| R    | POSED PROJECT                                                                                                                                                                                                                         | 24                |                                            |                                                        |
|------|---------------------------------------------------------------------------------------------------------------------------------------------------------------------------------------------------------------------------------------|-------------------|--------------------------------------------|--------------------------------------------------------|
|      | POSED USE :                                                                                                                                                                                                                           | NEW HOTEL         |                                            |                                                        |
|      |                                                                                                                                                                                                                                       | 35 FEET           | _                                          |                                                        |
|      |                                                                                                                                                                                                                                       | 40 FEET (PE       | R SECTI                                    | ON 30 12 03                                            |
|      |                                                                                                                                                                                                                                       | 3 STORY (AB       |                                            |                                                        |
|      |                                                                                                                                                                                                                                       | 2 SUBTERRA        |                                            |                                                        |
| 1    |                                                                                                                                                                                                                                       | 64 GUESTRO        |                                            |                                                        |
|      |                                                                                                                                                                                                                                       | 66 SPACES         | 3110                                       |                                                        |
|      |                                                                                                                                                                                                                                       | 4 MOTORCY         | CLE                                        |                                                        |
|      | -                                                                                                                                                                                                                                     | 8 BICYCLE         | 022                                        |                                                        |
|      |                                                                                                                                                                                                                                       | 313,460 CUBI      | CEEET                                      |                                                        |
|      |                                                                                                                                                                                                                                       | 11.610 CUBIC      |                                            |                                                        |
|      |                                                                                                                                                                                                                                       | 34,575 SQUA       |                                            |                                                        |
|      |                                                                                                                                                                                                                                       |                   |                                            |                                                        |
| - 17 |                                                                                                                                                                                                                                       | 31,346 SQUA       |                                            | -                                                      |
|      | TE - PARKING AREAS INCLUDES D                                                                                                                                                                                                         | DRIVEWAY ANI      | DRAMPS                                     |                                                        |
|      | FLOOR AREA C                                                                                                                                                                                                                          | CALCULAT          | IONS                                       |                                                        |
|      |                                                                                                                                                                                                                                       |                   |                                            |                                                        |
|      | EMENT 02 :                                                                                                                                                                                                                            | 809 SQUAR         |                                            |                                                        |
|      | EMENT 01 :                                                                                                                                                                                                                            | 774 SQUAR         |                                            |                                                        |
|      | EL 01 :                                                                                                                                                                                                                               | 10,813 SQU        |                                            |                                                        |
|      | L 02 :                                                                                                                                                                                                                                | 11,787 SQU        |                                            |                                                        |
|      | EL 03 :                                                                                                                                                                                                                               | 11,799 SQU        | ARE FEE                                    | T                                                      |
|      | AL :                                                                                                                                                                                                                                  | 35,982 SQU        | ARE FEE                                    | T                                                      |
|      | PARKING                                                                                                                                                                                                                               | SUMMARY           | •                                          |                                                        |
|      | PARKING (COL                                                                                                                                                                                                                          | DE REQUIRE        | :D)                                        |                                                        |
|      | CCUPANCY/ USE                                                                                                                                                                                                                         | REQUIRED          | -                                          | REFEREN                                                |
|      | DTEL (64 GUESTROOMS)                                                                                                                                                                                                                  | 64                | -                                          | 30.32.050                                              |
|      | DTAL PARKING REQUIRED                                                                                                                                                                                                                 | 64                |                                            |                                                        |
|      | TOTAL PARKIN                                                                                                                                                                                                                          | ING PROVIDE       | D                                          |                                                        |
|      | NDARD SPACES                                                                                                                                                                                                                          | 63                |                                            |                                                        |
|      | ESSIBLE SPACES                                                                                                                                                                                                                        | 3                 |                                            |                                                        |
|      | AL AUTOMOBILE SPACES                                                                                                                                                                                                                  | 66                |                                            |                                                        |
|      | CLE PARKING PROVIDED                                                                                                                                                                                                                  | 8                 | 1                                          |                                                        |
|      | ORCYCLE PARKING                                                                                                                                                                                                                       | 4                 |                                            |                                                        |
|      | PARKING PROVID                                                                                                                                                                                                                        | DED- BREAKD       | OWN                                        |                                                        |
|      |                                                                                                                                                                                                                                       |                   |                                            | MOTORCYCI                                              |
|      | VEL STANDARD (9                                                                                                                                                                                                                       | 9' × 18') ACCESSI |                                            |                                                        |
|      | VEL STANDARD (9<br>EL 01 0                                                                                                                                                                                                            |                   | 0                                          | 4                                                      |
|      |                                                                                                                                                                                                                                       |                   | 0<br>3                                     |                                                        |
|      | EL 01 0                                                                                                                                                                                                                               |                   |                                            | 4                                                      |
|      | EL 01 0<br>EMENT LEVEL 01 36                                                                                                                                                                                                          | -                 | 3                                          | 4                                                      |
|      | EL 01 0<br>EMENT LEVEL 01 36<br>EMENT LEVEL 02 27                                                                                                                                                                                     |                   | 3<br>0<br>3                                | 4<br>0<br>0<br>4                                       |
|      | LO1     0       EMENT LEVEL 01     36       EMENT LEVEL 02     27       AL     63       OPEN SPACE/ LANDS                                                                                                                             | SCAPE CA          | 3<br>0<br>3<br>LCULA                       | 4<br>0<br>0<br>4<br>TION                               |
|      | COPEN SPACE/LANDS       OOPEN SPACE/LANDS       OOR LEVEL       LANDSC/                                                                                                                                                               | SCAPE CA          | 3<br>0<br>3<br>LCULA<br>OPE                | 4<br>0<br>4<br>TION                                    |
|      | EL 01         0           EMENT LEVEL 01         36           EMENT LEVEL 02         27           AL         63           OPEN SPACE/LANDS           OOR LEVEL         LANDSC/           EL 01         3.4                            | SCAPE CA          | 3<br>0<br>3<br>LCULA<br>OPE                | 4<br>0<br>4<br>1<br>10N<br>N SPACE<br>801.0            |
|      | EL 01         0           EMENT LEVEL 01         36           EMENT LEVEL 02         27           AL         63           OPEN SPACE/LANDS           OOR LEVEL         LANDSC/           EL 01         3.4                            | SCAPE CA          | 3<br>0<br>3<br>LCULA<br>OPE                | 4<br>0<br>0<br>4<br>TION                               |
|      | EL01         0           EMENT LEVEL 01         36           EMENT LEVEL 02         27           AL         63           OPEN SPACE/ LANDS           OOR LEVEL         LANDSC/           EL 01         3,4           EL 02         94 | SCAPE CA          | 3<br>0<br>3<br>LCULA<br>OPE                | 4<br>0<br>4<br>TION<br>N SPACE<br>801.0                |
|      | EL01         0           EMENT LEVEL 01         36           EMENT LEVEL 02         27           AL         63           OPEN SPACE/ LANDS           OOR LEVEL         LANDSC/           EL 01         3,4           EL 02         94 | SCAPE CA          | 3<br>0<br>3<br>LCULA<br>0PE<br>1<br>3<br>4 | 4<br>0<br>0<br>4<br>TION<br>N SPACE<br>801.0<br>,814.2 |