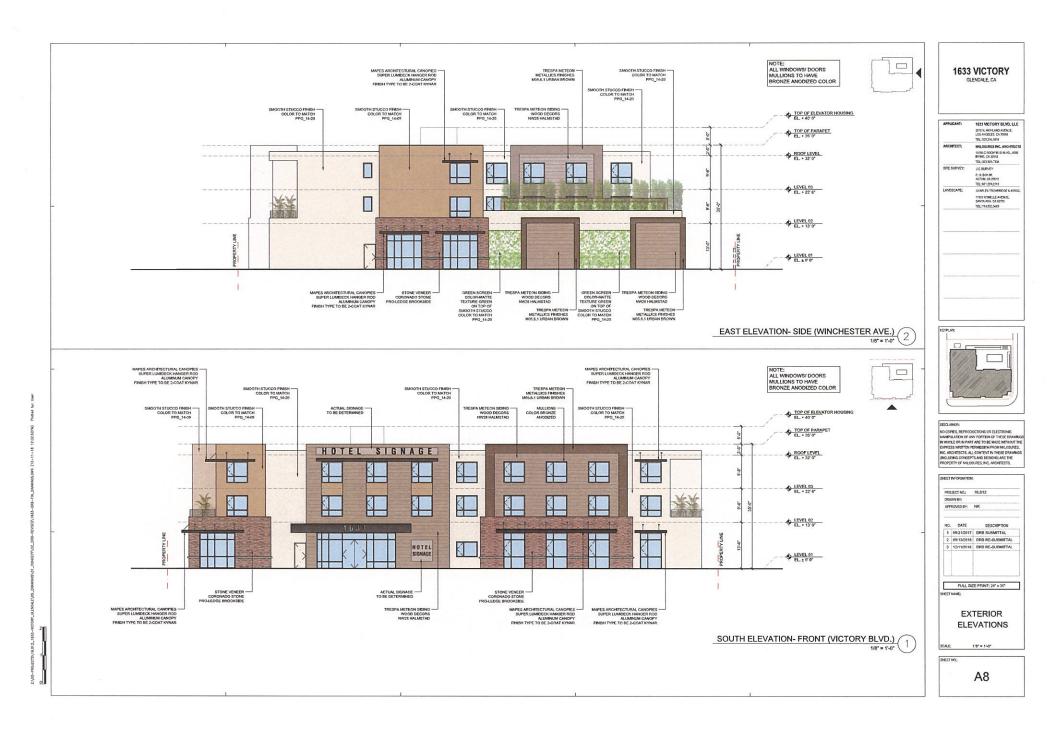

## DRB\_05262022\_Exhibit - 2 - Original Project Plans (as approved by City Council on May 7, 2019)

| R    | POSED PROJECT                                                                                                                                                                                                                         | 24                |                                            |                                                        |
|------|---------------------------------------------------------------------------------------------------------------------------------------------------------------------------------------------------------------------------------------|-------------------|--------------------------------------------|--------------------------------------------------------|
|      | POSED USE :                                                                                                                                                                                                                           | NEW HOTEL         |                                            |                                                        |
|      |                                                                                                                                                                                                                                       | 35 FEET           | _                                          |                                                        |
|      |                                                                                                                                                                                                                                       | 40 FEET (PE       | R SECTI                                    | ON 30 12 03                                            |
|      |                                                                                                                                                                                                                                       | 3 STORY (AB       |                                            |                                                        |
|      |                                                                                                                                                                                                                                       | 2 SUBTERRA        |                                            |                                                        |
| 1    |                                                                                                                                                                                                                                       | 64 GUESTRO        |                                            |                                                        |
|      |                                                                                                                                                                                                                                       | 66 SPACES         | 3110                                       |                                                        |
|      |                                                                                                                                                                                                                                       | 4 MOTORCY         | CLE                                        |                                                        |
|      | -                                                                                                                                                                                                                                     | 8 BICYCLE         | 022                                        |                                                        |
|      |                                                                                                                                                                                                                                       | 313,460 CUBI      | CEEET                                      |                                                        |
|      |                                                                                                                                                                                                                                       | 11.610 CUBIC      |                                            |                                                        |
|      |                                                                                                                                                                                                                                       | 34,575 SQUA       |                                            |                                                        |
|      |                                                                                                                                                                                                                                       |                   |                                            |                                                        |
| - 17 |                                                                                                                                                                                                                                       | 31,346 SQUA       |                                            | -                                                      |
|      | TE - PARKING AREAS INCLUDES D                                                                                                                                                                                                         | DRIVEWAY ANI      | DRAMPS                                     |                                                        |
|      | FLOOR AREA C                                                                                                                                                                                                                          | CALCULAT          | IONS                                       |                                                        |
|      |                                                                                                                                                                                                                                       |                   |                                            |                                                        |
|      | EMENT 02 :                                                                                                                                                                                                                            | 809 SQUAR         |                                            |                                                        |
|      | EMENT 01 :                                                                                                                                                                                                                            | 774 SQUAR         |                                            |                                                        |
|      | EL 01 :                                                                                                                                                                                                                               | 10,813 SQU        |                                            |                                                        |
|      | L 02 :                                                                                                                                                                                                                                | 11,787 SQU        |                                            |                                                        |
|      | EL 03 :                                                                                                                                                                                                                               | 11,799 SQU        | ARE FEE                                    | T                                                      |
|      | AL :                                                                                                                                                                                                                                  | 35,982 SQU        | ARE FEE                                    | T                                                      |
|      | PARKING                                                                                                                                                                                                                               | SUMMARY           | •                                          |                                                        |
|      | PARKING (COL                                                                                                                                                                                                                          | DE REQUIRE        | :D)                                        |                                                        |
|      | CCUPANCY/ USE                                                                                                                                                                                                                         | REQUIRED          | -                                          | REFEREN                                                |
|      | DTEL (64 GUESTROOMS)                                                                                                                                                                                                                  | 64                | -                                          | 30.32.050                                              |
|      | DTAL PARKING REQUIRED                                                                                                                                                                                                                 | 64                |                                            |                                                        |
|      | TOTAL PARKIN                                                                                                                                                                                                                          | ING PROVIDE       | D                                          |                                                        |
|      | NDARD SPACES                                                                                                                                                                                                                          | 63                |                                            |                                                        |
|      | ESSIBLE SPACES                                                                                                                                                                                                                        | 3                 |                                            |                                                        |
|      | AL AUTOMOBILE SPACES                                                                                                                                                                                                                  | 66                |                                            |                                                        |
|      | CLE PARKING PROVIDED                                                                                                                                                                                                                  | 8                 | 1                                          |                                                        |
|      | ORCYCLE PARKING                                                                                                                                                                                                                       | 4                 |                                            |                                                        |
|      | PARKING PROVID                                                                                                                                                                                                                        | DED- BREAKD       | OWN                                        |                                                        |
|      |                                                                                                                                                                                                                                       |                   |                                            | MOTORCYCI                                              |
|      | VEL STANDARD (9                                                                                                                                                                                                                       | 9' × 18') ACCESSI |                                            |                                                        |
|      | VEL STANDARD (9<br>EL 01 0                                                                                                                                                                                                            |                   | 0                                          | 4                                                      |
|      |                                                                                                                                                                                                                                       |                   | 0<br>3                                     |                                                        |
|      | EL 01 0                                                                                                                                                                                                                               |                   |                                            | 4                                                      |
|      | EL 01 0<br>EMENT LEVEL 01 36                                                                                                                                                                                                          | -                 | 3                                          | 4                                                      |
|      | EL 01 0<br>EMENT LEVEL 01 36<br>EMENT LEVEL 02 27                                                                                                                                                                                     |                   | 3<br>0<br>3                                | 4<br>0<br>0<br>4                                       |
|      | LO1     0       EMENT LEVEL 01     36       EMENT LEVEL 02     27       AL     63       OPEN SPACE/ LANDS                                                                                                                             | SCAPE CA          | 3<br>0<br>3<br>LCULA                       | 4<br>0<br>0<br>4<br>TION                               |
|      | COPEN SPACE/LANDS       OOPEN SPACE/LANDS       OOR LEVEL       LANDSC/                                                                                                                                                               | SCAPE CA          | 3<br>0<br>3<br>LCULA<br>OPE                | 4<br>0<br>4<br>TION                                    |
|      | EL 01         0           EMENT LEVEL 01         36           EMENT LEVEL 02         27           AL         63           OPEN SPACE/LANDS           OOR LEVEL         LANDSC/           EL 01         3.4                            | SCAPE CA          | 3<br>0<br>3<br>LCULA<br>OPE                | 4<br>0<br>4<br>1<br>10N<br>N SPACE<br>801.0            |
|      | EL 01         0           EMENT LEVEL 01         36           EMENT LEVEL 02         27           AL         63           OPEN SPACE/LANDS           OOR LEVEL         LANDSC/           EL 01         3.4                            | SCAPE CA          | 3<br>0<br>3<br>LCULA<br>OPE                | 4<br>0<br>0<br>4<br>TION                               |
|      | EL01         0           EMENT LEVEL 01         36           EMENT LEVEL 02         27           AL         63           OPEN SPACE/ LANDS           OOR LEVEL         LANDSC/           EL 01         3,4           EL 02         94 | SCAPE CA          | 3<br>0<br>3<br>LCULA<br>OPE                | 4<br>0<br>4<br>TION<br>N SPACE<br>801.0                |
|      | EL01         0           EMENT LEVEL 01         36           EMENT LEVEL 02         27           AL         63           OPEN SPACE/ LANDS           OOR LEVEL         LANDSC/           EL 01         3,4           EL 02         94 | SCAPE CA          | 3<br>0<br>3<br>LCULA<br>0PE<br>1<br>3<br>4 | 4<br>0<br>0<br>4<br>TION<br>N SPACE<br>801.0<br>,814.2 |