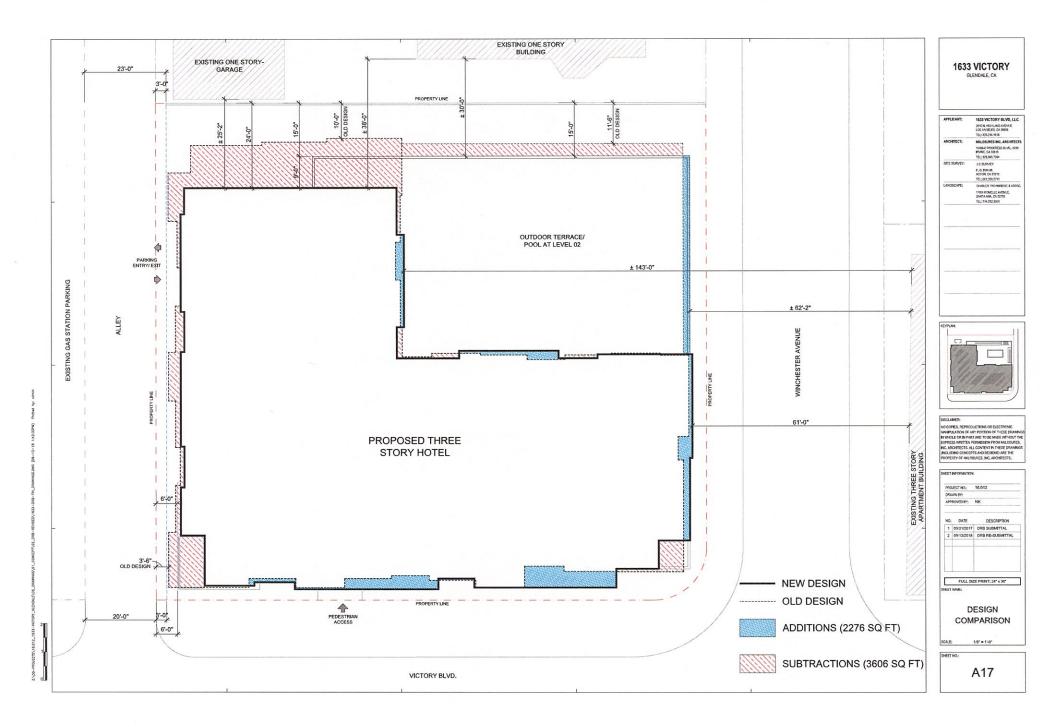

## DRB\_05262022\_Exhibit - 2 - Original Project Plans (as approved by City Council on May 7, 2019)

| R    | POSED PROJECT                                                                                                                                                                                                                         | 24                |                                            |                                                        |
|------|---------------------------------------------------------------------------------------------------------------------------------------------------------------------------------------------------------------------------------------|-------------------|--------------------------------------------|--------------------------------------------------------|
|      | POSED USE :                                                                                                                                                                                                                           | NEW HOTEL         |                                            |                                                        |
|      |                                                                                                                                                                                                                                       | 35 FEET           | _                                          |                                                        |
|      |                                                                                                                                                                                                                                       | 40 FEET (PE       | R SECTI                                    | ON 30 12 03                                            |
|      |                                                                                                                                                                                                                                       | 3 STORY (AB       |                                            |                                                        |
|      |                                                                                                                                                                                                                                       | 2 SUBTERRA        |                                            |                                                        |
| 1    |                                                                                                                                                                                                                                       | 64 GUESTRO        |                                            |                                                        |
|      |                                                                                                                                                                                                                                       | 66 SPACES         | 3110                                       |                                                        |
|      |                                                                                                                                                                                                                                       | 4 MOTORCY         | CLE                                        |                                                        |
|      | -                                                                                                                                                                                                                                     | 8 BICYCLE         | 022                                        |                                                        |
|      |                                                                                                                                                                                                                                       | 313,460 CUBI      | CEEET                                      |                                                        |
|      |                                                                                                                                                                                                                                       | 11.610 CUBIC      |                                            |                                                        |
|      |                                                                                                                                                                                                                                       | 34,575 SQUA       |                                            |                                                        |
|      |                                                                                                                                                                                                                                       |                   |                                            |                                                        |
| - 17 |                                                                                                                                                                                                                                       | 31,346 SQUA       |                                            | -                                                      |
|      | TE - PARKING AREAS INCLUDES D                                                                                                                                                                                                         | DRIVEWAY ANI      | DRAMPS                                     |                                                        |
|      | FLOOR AREA C                                                                                                                                                                                                                          | CALCULAT          | IONS                                       |                                                        |
|      |                                                                                                                                                                                                                                       |                   |                                            |                                                        |
|      | EMENT 02 :                                                                                                                                                                                                                            | 809 SQUAR         |                                            |                                                        |
|      | EMENT 01 :                                                                                                                                                                                                                            | 774 SQUAR         |                                            |                                                        |
|      | EL 01 :                                                                                                                                                                                                                               | 10,813 SQU        |                                            |                                                        |
|      | L 02 :                                                                                                                                                                                                                                | 11,787 SQU        |                                            |                                                        |
|      | EL 03 :                                                                                                                                                                                                                               | 11,799 SQU        | ARE FEE                                    | T                                                      |
|      | AL :                                                                                                                                                                                                                                  | 35,982 SQU        | ARE FEE                                    | T                                                      |
|      | PARKING                                                                                                                                                                                                                               | SUMMARY           | •                                          |                                                        |
|      | PARKING (COL                                                                                                                                                                                                                          | DE REQUIRE        | :D)                                        |                                                        |
|      | CCUPANCY/ USE                                                                                                                                                                                                                         | REQUIRED          | -                                          | REFEREN                                                |
|      | DTEL (64 GUESTROOMS)                                                                                                                                                                                                                  | 64                | -                                          | 30.32.050                                              |
|      | DTAL PARKING REQUIRED                                                                                                                                                                                                                 | 64                |                                            |                                                        |
|      | TOTAL PARKIN                                                                                                                                                                                                                          | ING PROVIDE       | D                                          |                                                        |
|      | NDARD SPACES                                                                                                                                                                                                                          | 63                |                                            |                                                        |
|      | ESSIBLE SPACES                                                                                                                                                                                                                        | 3                 |                                            |                                                        |
|      | AL AUTOMOBILE SPACES                                                                                                                                                                                                                  | 66                |                                            |                                                        |
|      | CLE PARKING PROVIDED                                                                                                                                                                                                                  | 8                 | 1                                          |                                                        |
|      | ORCYCLE PARKING                                                                                                                                                                                                                       | 4                 |                                            |                                                        |
|      | PARKING PROVID                                                                                                                                                                                                                        | DED- BREAKD       | OWN                                        |                                                        |
|      |                                                                                                                                                                                                                                       |                   |                                            | MOTORCYCI                                              |
|      | VEL STANDARD (9                                                                                                                                                                                                                       | 9' × 18') ACCESSI |                                            |                                                        |
|      | VEL STANDARD (9<br>EL 01 0                                                                                                                                                                                                            |                   | 0                                          | 4                                                      |
|      |                                                                                                                                                                                                                                       |                   | 0<br>3                                     |                                                        |
|      | EL 01 0                                                                                                                                                                                                                               |                   |                                            | 4                                                      |
|      | EL 01 0<br>EMENT LEVEL 01 36                                                                                                                                                                                                          | -                 | 3                                          | 4                                                      |
|      | EL 01 0<br>EMENT LEVEL 01 36<br>EMENT LEVEL 02 27                                                                                                                                                                                     |                   | 3<br>0<br>3                                | 4<br>0<br>0<br>4                                       |
|      | LO1     0       EMENT LEVEL 01     36       EMENT LEVEL 02     27       AL     63       OPEN SPACE/ LANDS                                                                                                                             | SCAPE CA          | 3<br>0<br>3<br>LCULA                       | 4<br>0<br>0<br>4<br>TION                               |
|      | COPEN SPACE/LANDS       OOPEN SPACE/LANDS       OOR LEVEL       LANDSC/                                                                                                                                                               | SCAPE CA          | 3<br>0<br>3<br>LCULA<br>OPE                | 4<br>0<br>4<br>TION                                    |
|      | EL 01         0           EMENT LEVEL 01         36           EMENT LEVEL 02         27           AL         63           OPEN SPACE/LANDS           OOR LEVEL         LANDSC/           EL 01         3.4                            | SCAPE CA          | 3<br>0<br>3<br>LCULA<br>OPE                | 4<br>0<br>4<br>1<br>10N<br>N SPACE<br>801.0            |
|      | EL 01         0           EMENT LEVEL 01         36           EMENT LEVEL 02         27           AL         63           OPEN SPACE/LANDS           OOR LEVEL         LANDSC/           EL 01         3.4                            | SCAPE CA          | 3<br>0<br>3<br>LCULA<br>OPE                | 4<br>0<br>0<br>4<br>TION                               |
|      | EL01         0           EMENT LEVEL 01         36           EMENT LEVEL 02         27           AL         63           OPEN SPACE/ LANDS           OOR LEVEL         LANDSC/           EL 01         3,4           EL 02         94 | SCAPE CA          | 3<br>0<br>3<br>LCULA<br>OPE                | 4<br>0<br>4<br>TION<br>N SPACE<br>801.0                |
|      | EL01         0           EMENT LEVEL 01         36           EMENT LEVEL 02         27           AL         63           OPEN SPACE/ LANDS           OOR LEVEL         LANDSC/           EL 01         3,4           EL 02         94 | SCAPE CA          | 3<br>0<br>3<br>LCULA<br>0PE<br>1<br>3<br>4 | 4<br>0<br>0<br>4<br>TION<br>N SPACE<br>801.0<br>,814.2 |